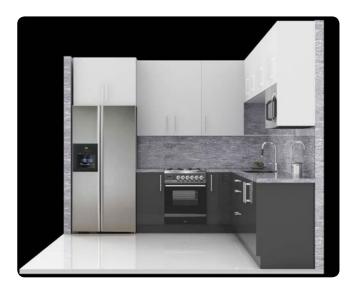

#### **Kitchen Application System Kitchen**

HANSTONE/CAMPINA-Kitchen Top/Splashback/Island Table

HANSTONE/CAMPINA-Island Table