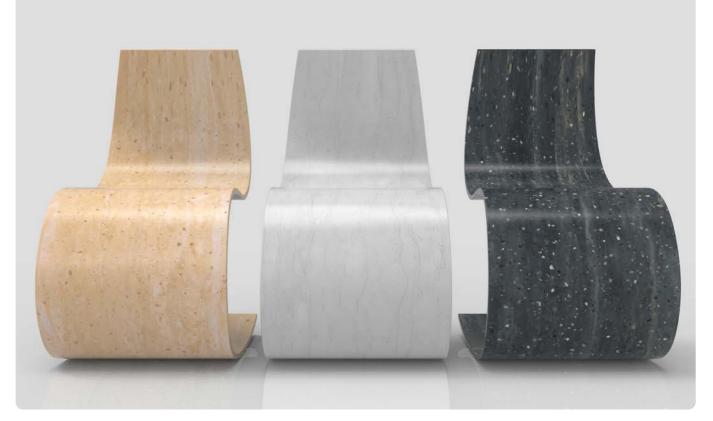

## Hanex Color Collection

HANEX/GRENICIO

HANEX Color Identity

HANEX/SEDIMENTARY

HANEX/SLATE GREY