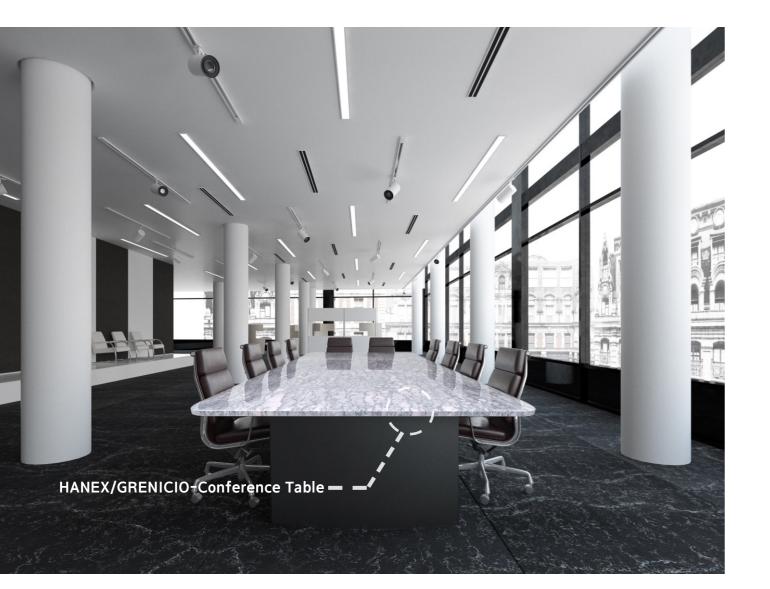

#### HANEX/NEO WHITE-TV Stand

HANEX/ROMANO-Conference Table

HANSTONE/METEOR-Conference Table

HANSTONE/CAMPINA-Elevator Hall

HANSTONE/ARGIL-Reception