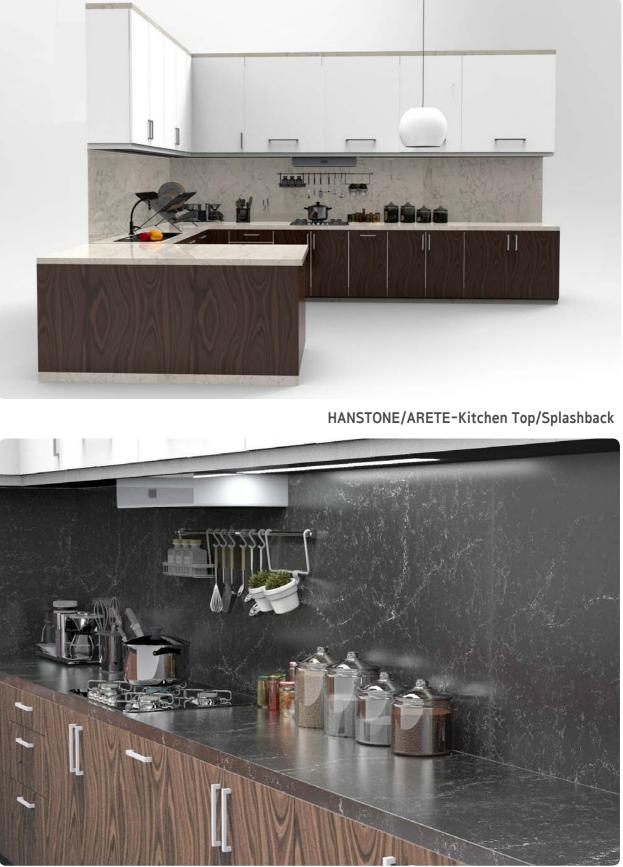

#### **Kitchen Application System Kitchen**

HANSTONE/CAMPINA-Kitchen Top/Splashback/Island Table

HANSTONE/CAMPINA-Island Table