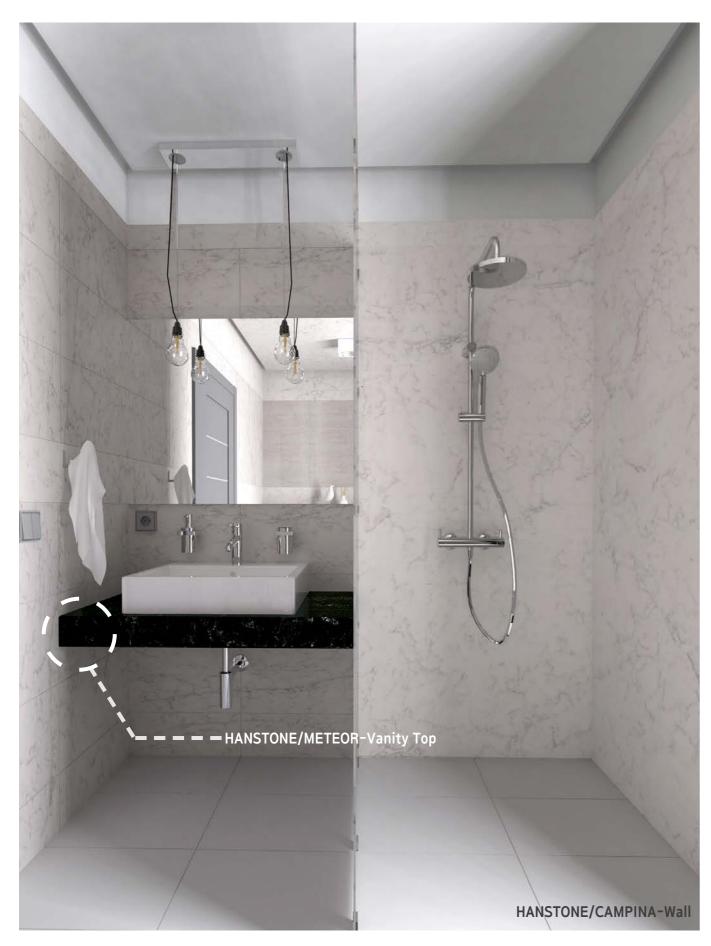

#### Bathroom Application Apartment 84 m<sup>2</sup>

HANSTONE/CAMPINA-Wall

HANSTONE/CAMPINA, METEOR-Wall

HANEX/ARDOSIA-Wall

HANEX/GRENICIO-Wall

Highly Skilled Global Total Design Company for Spatial Architecture 🕢 Hanwha L&C 23