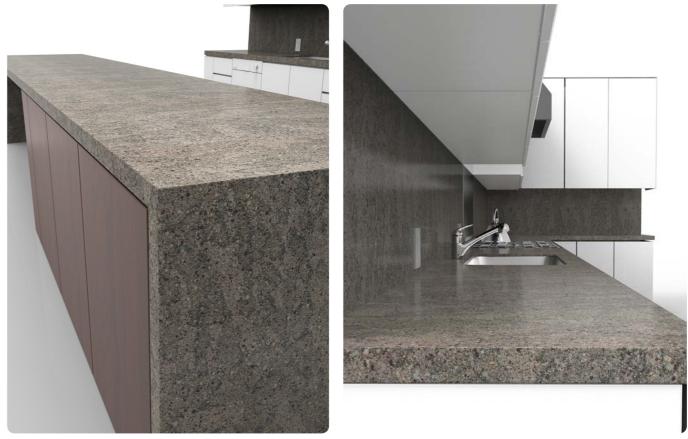

#### **Application Detail**

HANSTONE/SLATE GREY

HANSTONE/CAMPINA-Kitchen Top/Splashback