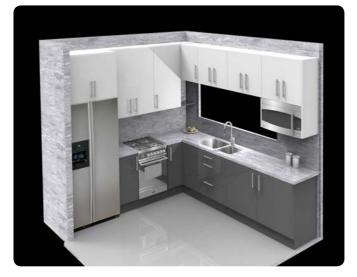

#### **Kitchen Application System Kitchen**

HANSTONE/CAMPINA-Kitchen Top/Splashback/Island Table

HANSTONE/CAMPINA-Island Table