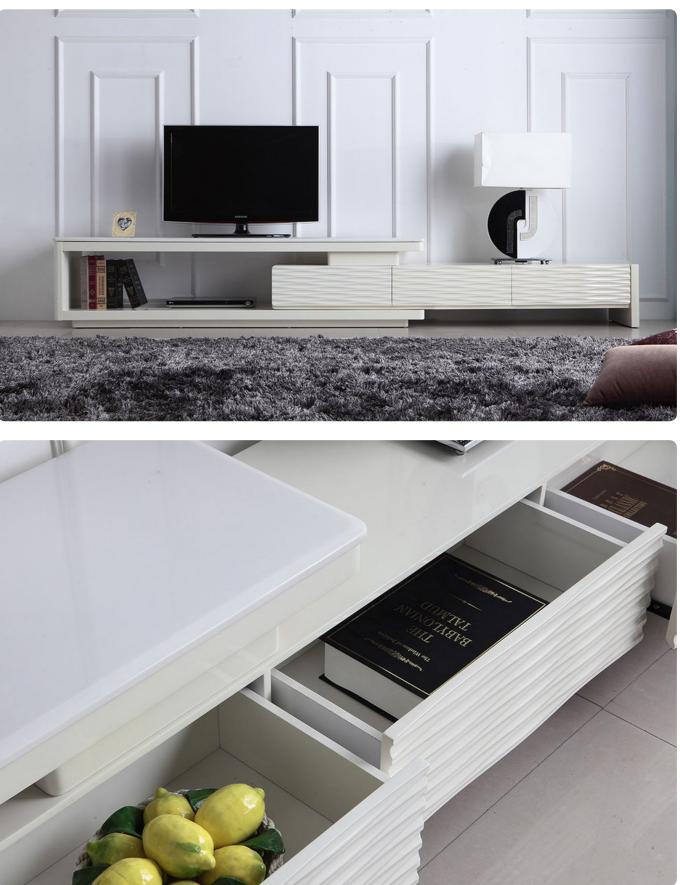

#### HANEX/NEO WHITE-TV Stand

HANEX/ROMANO-Conference Table

HANSTONE/METEOR-Conference Table

HANSTONE/CAMPINA-Elevator Hall

HANSTONE/ARGIL-Reception