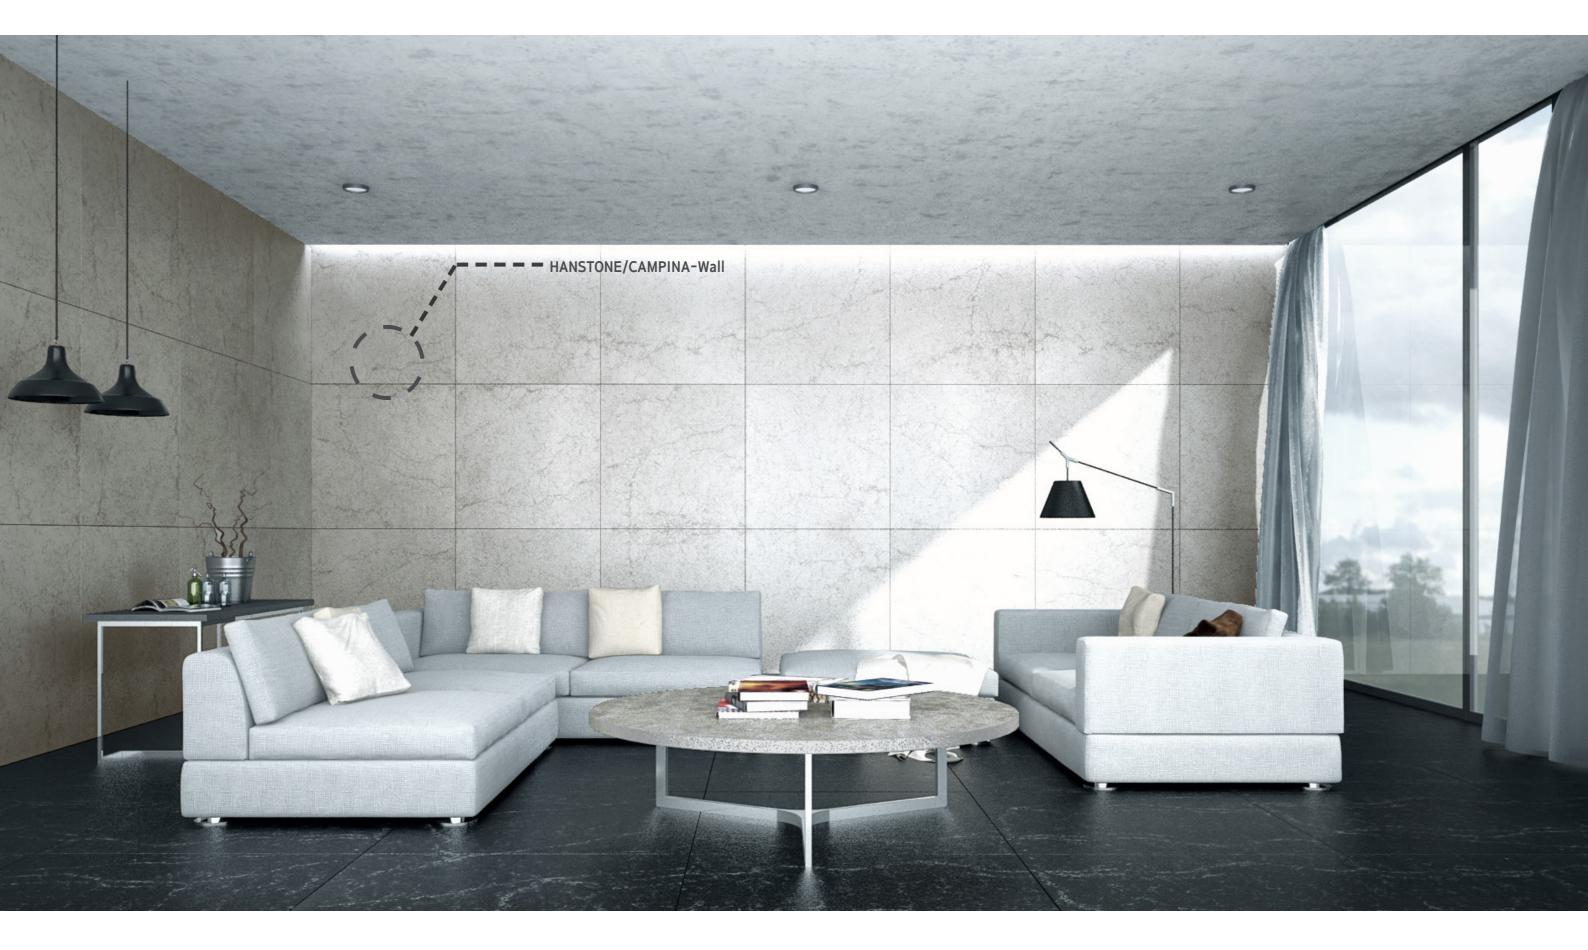

#### Bathroom Application Apartment 84 m<sup>2</sup>

HANSTONE/CAMPINA-Wall

HANSTONE/CAMPINA, METEOR-Wall

HANEX/ARDOSIA-Wall

HANEX/GRENICIO-Wall

Highly Skilled Global Total Design Company for Spatial Architecture 🕢 Hanwha L&C 23