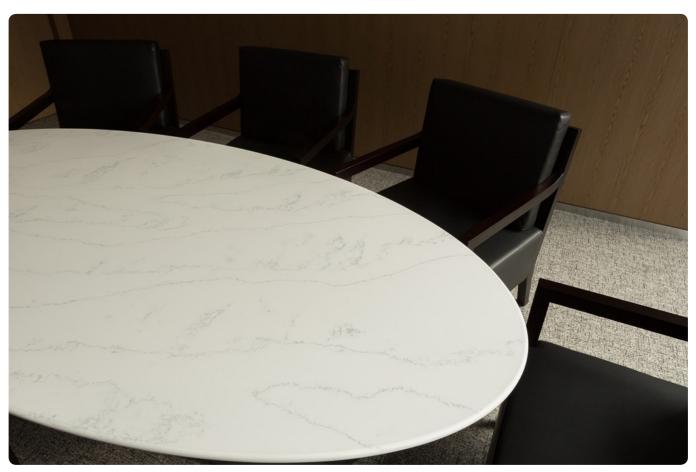

#### HANEX/NEO WHITE-TV Stand

HANEX/ROMANO-Conference Table

HANSTONE/METEOR-Conference Table

HANSTONE/CAMPINA-Elevator Hall

HANSTONE/ARGIL-Reception