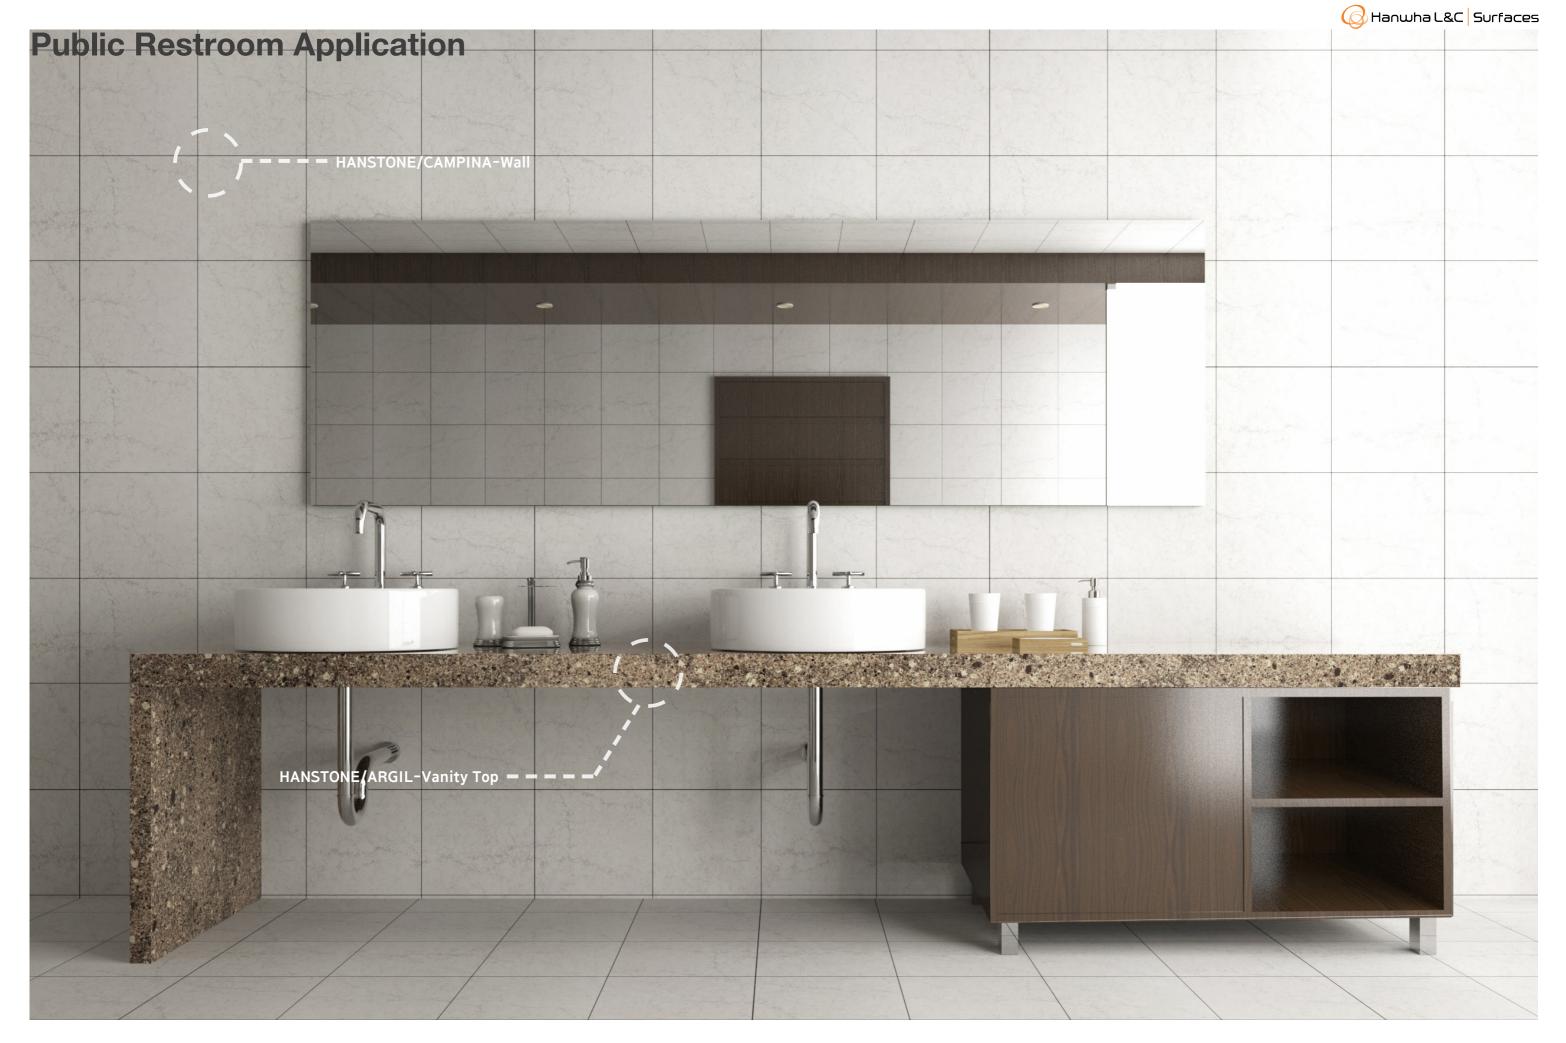

#### Bathroom Application Apartment 84 m<sup>2</sup>

HANSTONE/CAMPINA-Wall

HANSTONE/CAMPINA, METEOR-Wall

HANEX/ARDOSIA-Wall

HANEX/GRENICIO-Wall

Highly Skilled Global Total Design Company for Spatial Architecture 🕢 Hanwha L&C 23