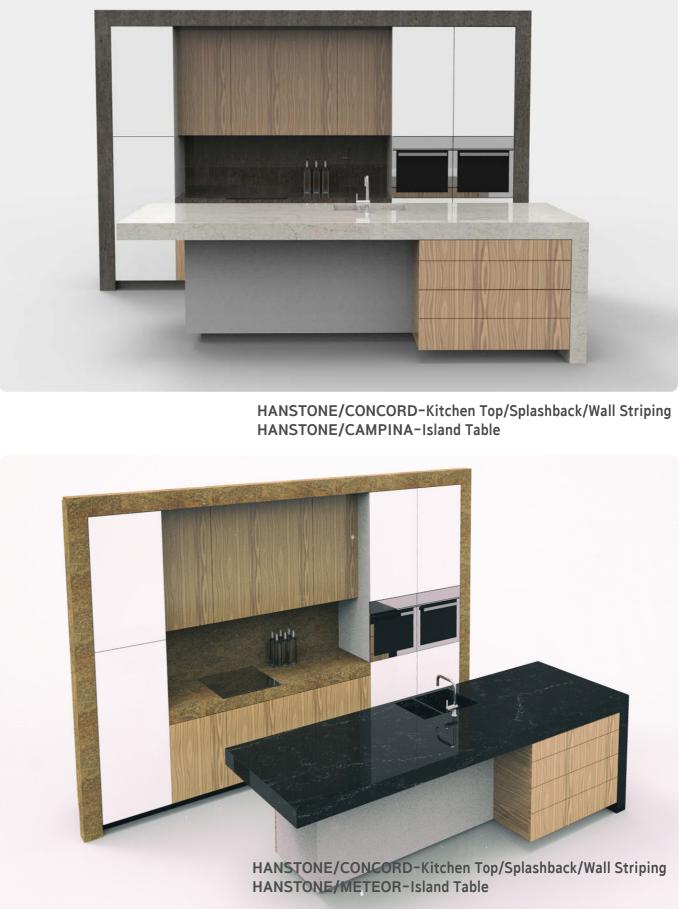

#### **Kitchen Application System Kitchen**

HANSTONE/CAMPINA-Kitchen Top/Splashback/Island Table

HANSTONE/CAMPINA-Island Table