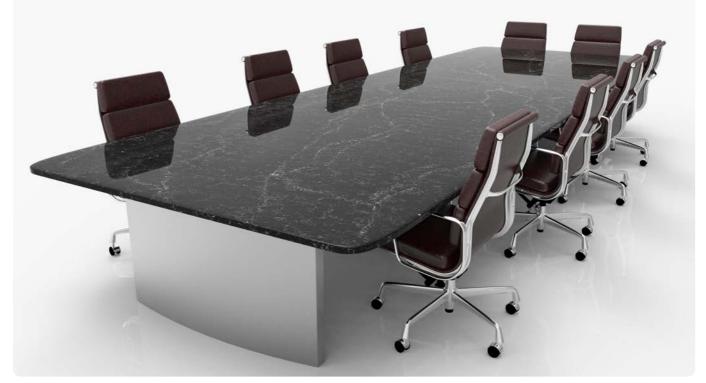

#### HANEX/NEO WHITE-TV Stand

HANEX/ROMANO-Conference Table

HANSTONE/METEOR-Conference Table

HANSTONE/CAMPINA-Elevator Hall

HANSTONE/ARGIL-Reception