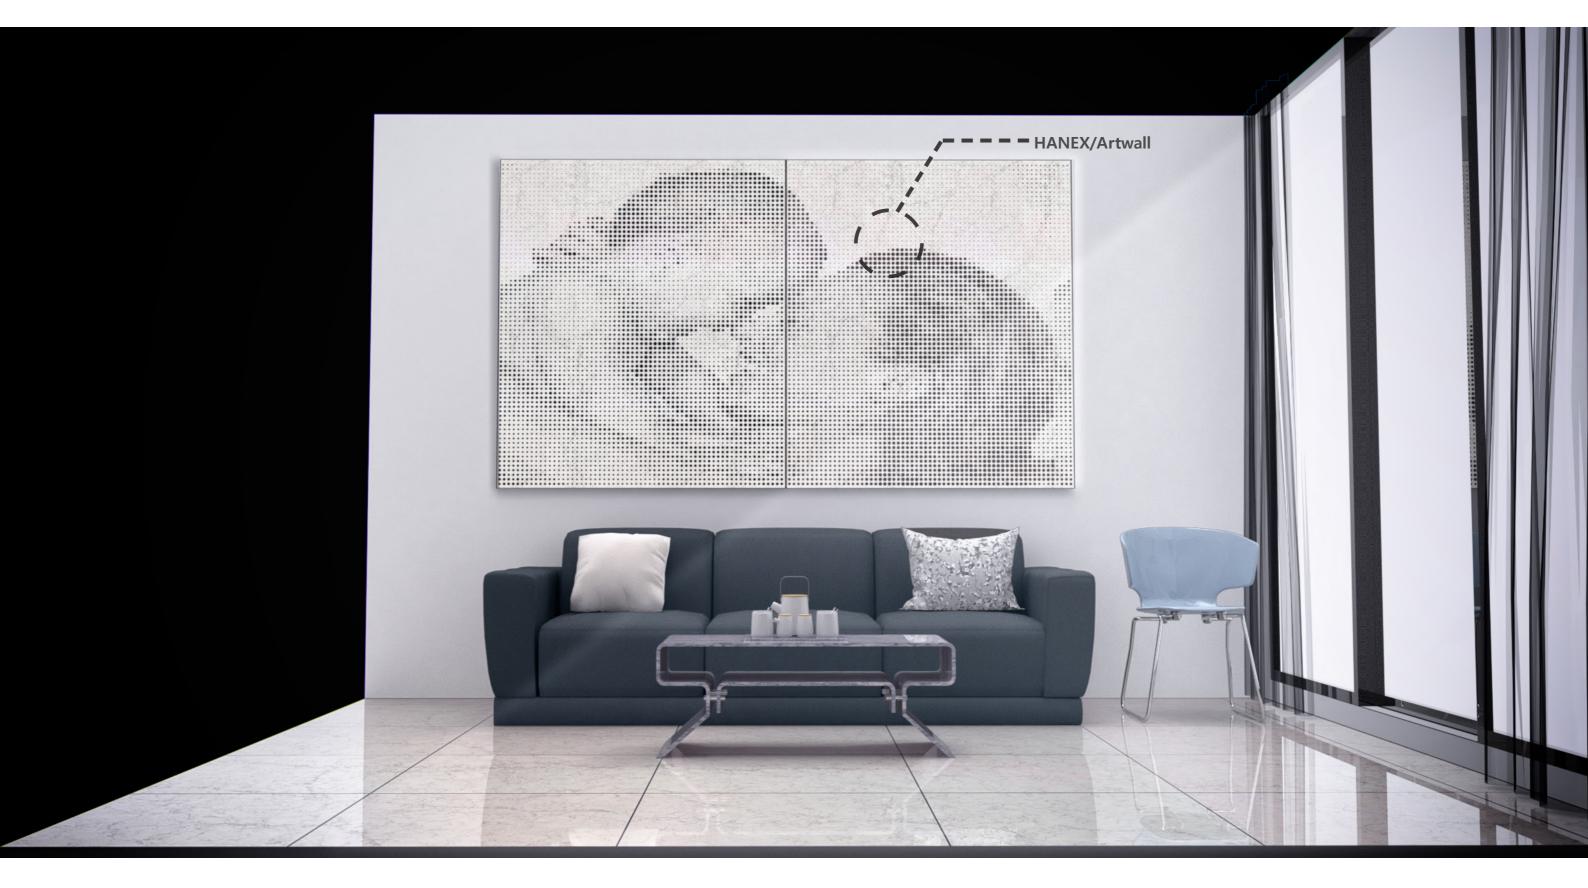

## Artwall Application

---- HANSTONE/METEOR-Stairs

- HANSTONE/CAMPINA-Artwall

The quality of HANSTONE/HANEX is soon expressed by design and function. A kitchen space for our dailiy life, A living room for enjoying your own relaxation, A bathroom for whole family spruces up, An office for making our dream comes true. Not only for architecture, interior as well as these living areas but also HANSTONE/HANEX exists in every place where we live and lead our life.