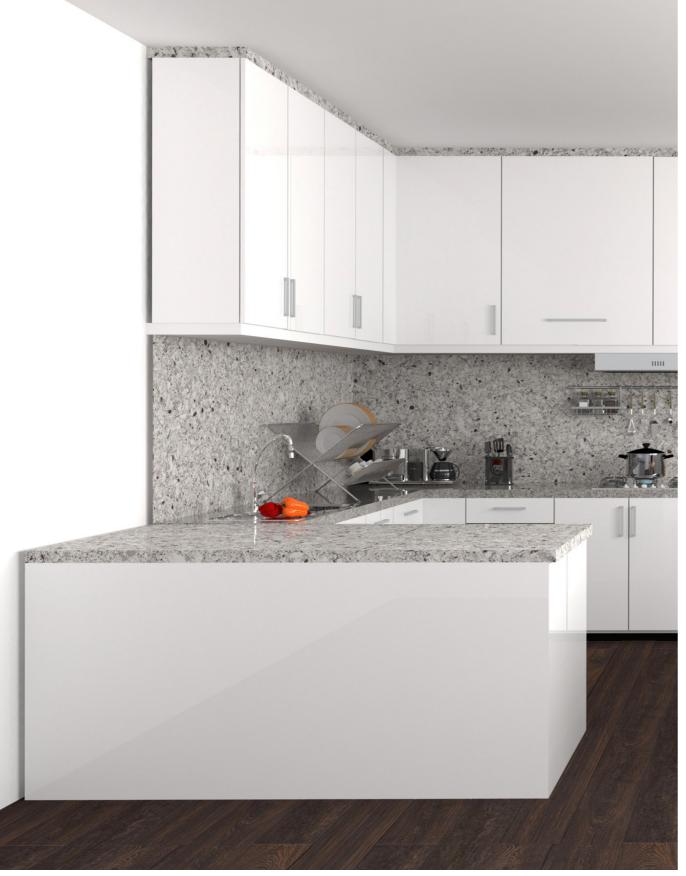

#### **Kitchen Application Apartment** 84 m<sup>2</sup>

HANSTONE/KINDRED NUVO-Kitchen Top/Splashback

HANSTONE/METEOR-Kitchen Top/Splashback

HANSTONE/CONCORD-Kitchen Counter Top/Splashback

HANSTONE/CAMPINA-Kitchen Top/Splashback/Island Table