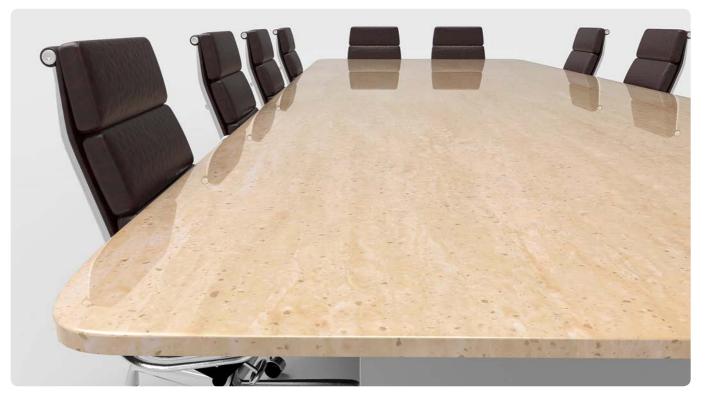

HANEX/COLOR TONE-Chairs

HANSTONE/METEOR-Table

HANEX/NUBLADO-Desk

HANSTONE/ALEXANDRIA-Conference Table

HANSTONE/TRANQUILITY-Conference Table

HANSTONE/INDIAN PEARL-Table

HANSTONE/ASPEN-TV Stand