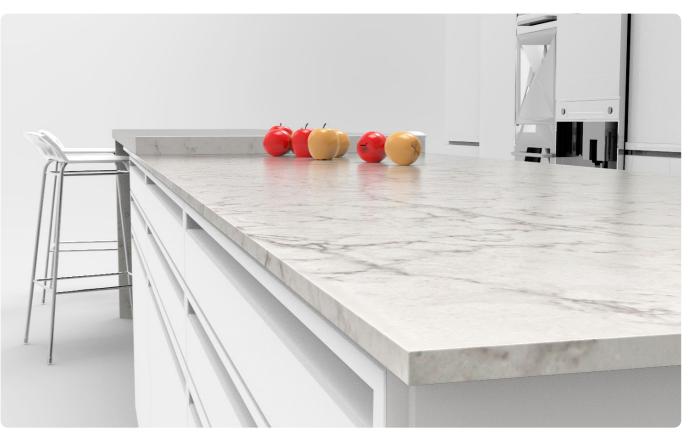

#### **Kitchen Application Apartment** 84 m<sup>2</sup>

HANSTONE/KINDRED NUVO-Kitchen Top/Splashback

HANSTONE/METEOR-Kitchen Top/Splashback

HANSTONE/CONCORD-Kitchen Counter Top/Splashback

HANSTONE/CAMPINA-Kitchen Top/Splashback/Island Table

#### **Kitchen Application System Kitchen**

HANSTONE/CAMPINA-Kitchen Top/Splashback/Island Table

HANSTONE/CAMPINA-Island Table