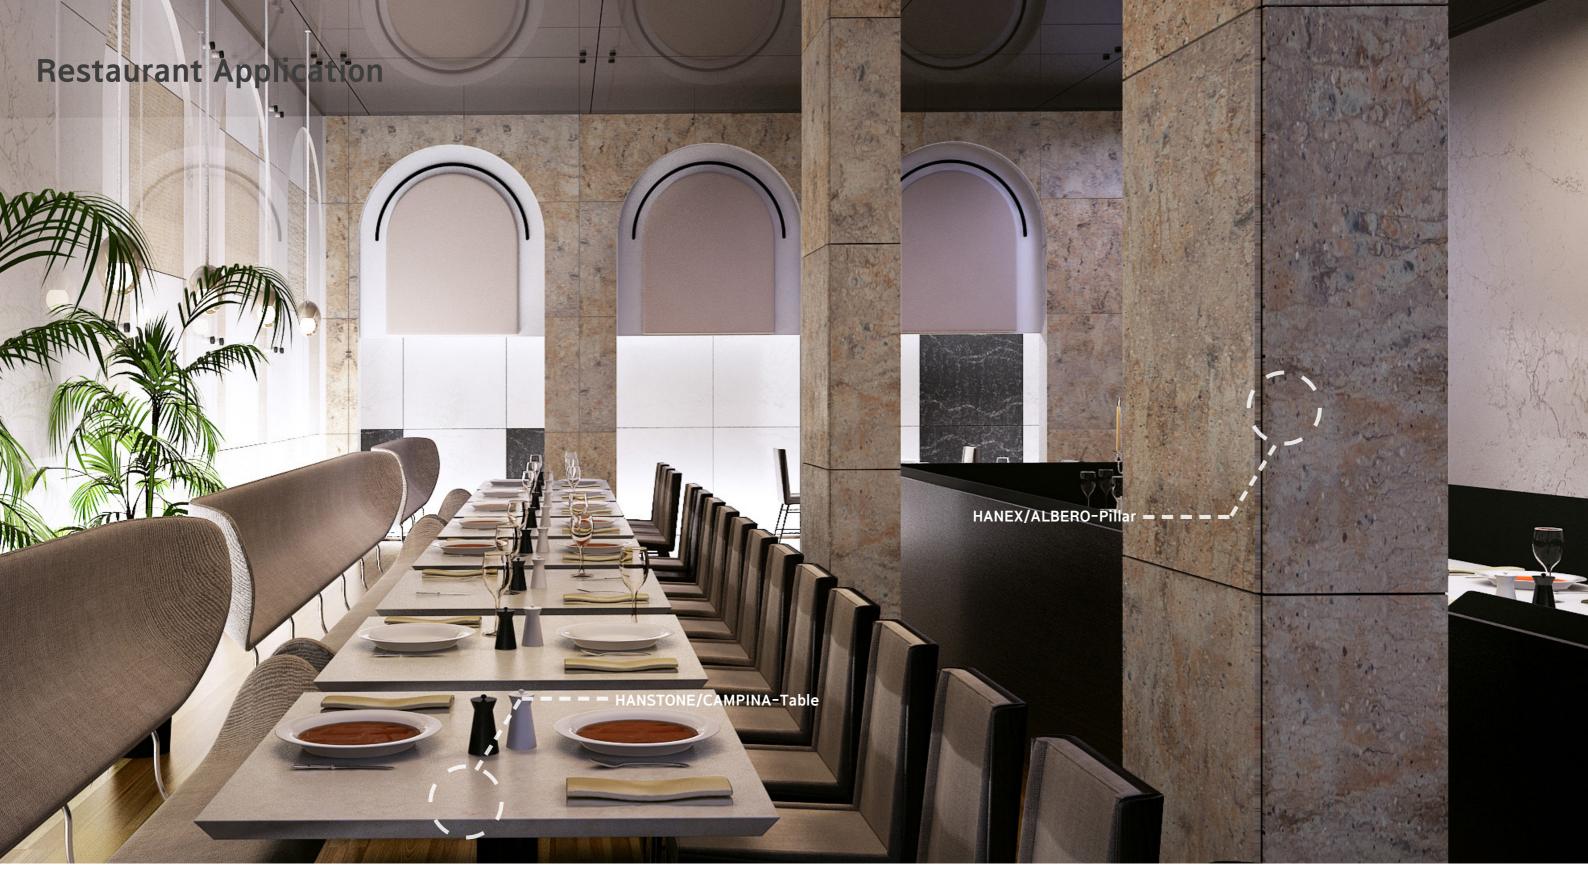

### 

In commercial space, Hanstone and Hanex(Solid Surface)offer architect and designer's versatility in design. Various types, textures and colors of Hanstone and Hanex provide the desired hue, and capture the essence of an interior space.

#### **Designd For Restaurant**

With its durability, style and function, Hanstone is an ideal material for restaurant interior design. Its wide range of colors and patterns would enable architects and designers to achieve their design concepts into reality.