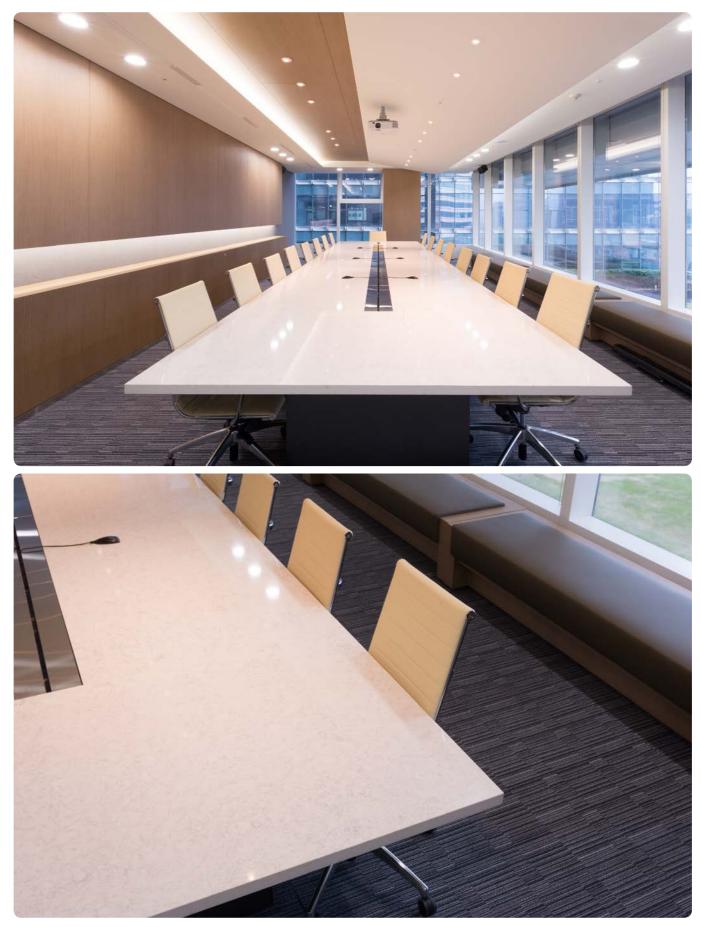

HANEX/COLOR TONE-Chairs

HANSTONE/METEOR-Table

HANEX/NUBLADO-Desk

HANSTONE/ALEXANDRIA-Conference Table

HANSTONE/TRANQUILITY-Conference Table

HANSTONE/INDIAN PEARL-Table

HANSTONE/ASPEN-TV Stand