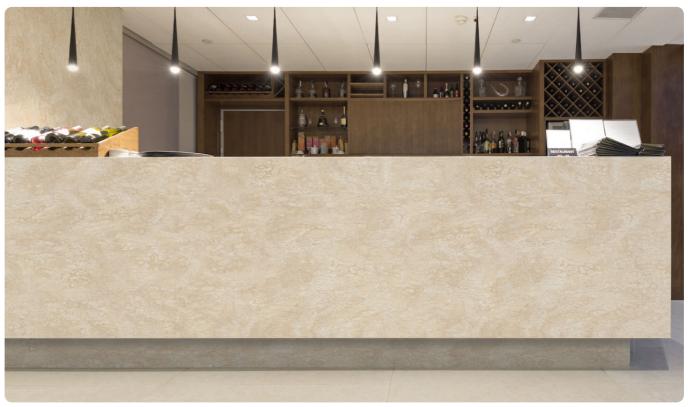

#### **Designd For Restaurant**

With its durability, style and function, Hanstone is an ideal material for restaurant interior design. Its wide range of colors and patterns would enable architects and designers to achieve their design concepts into reality.