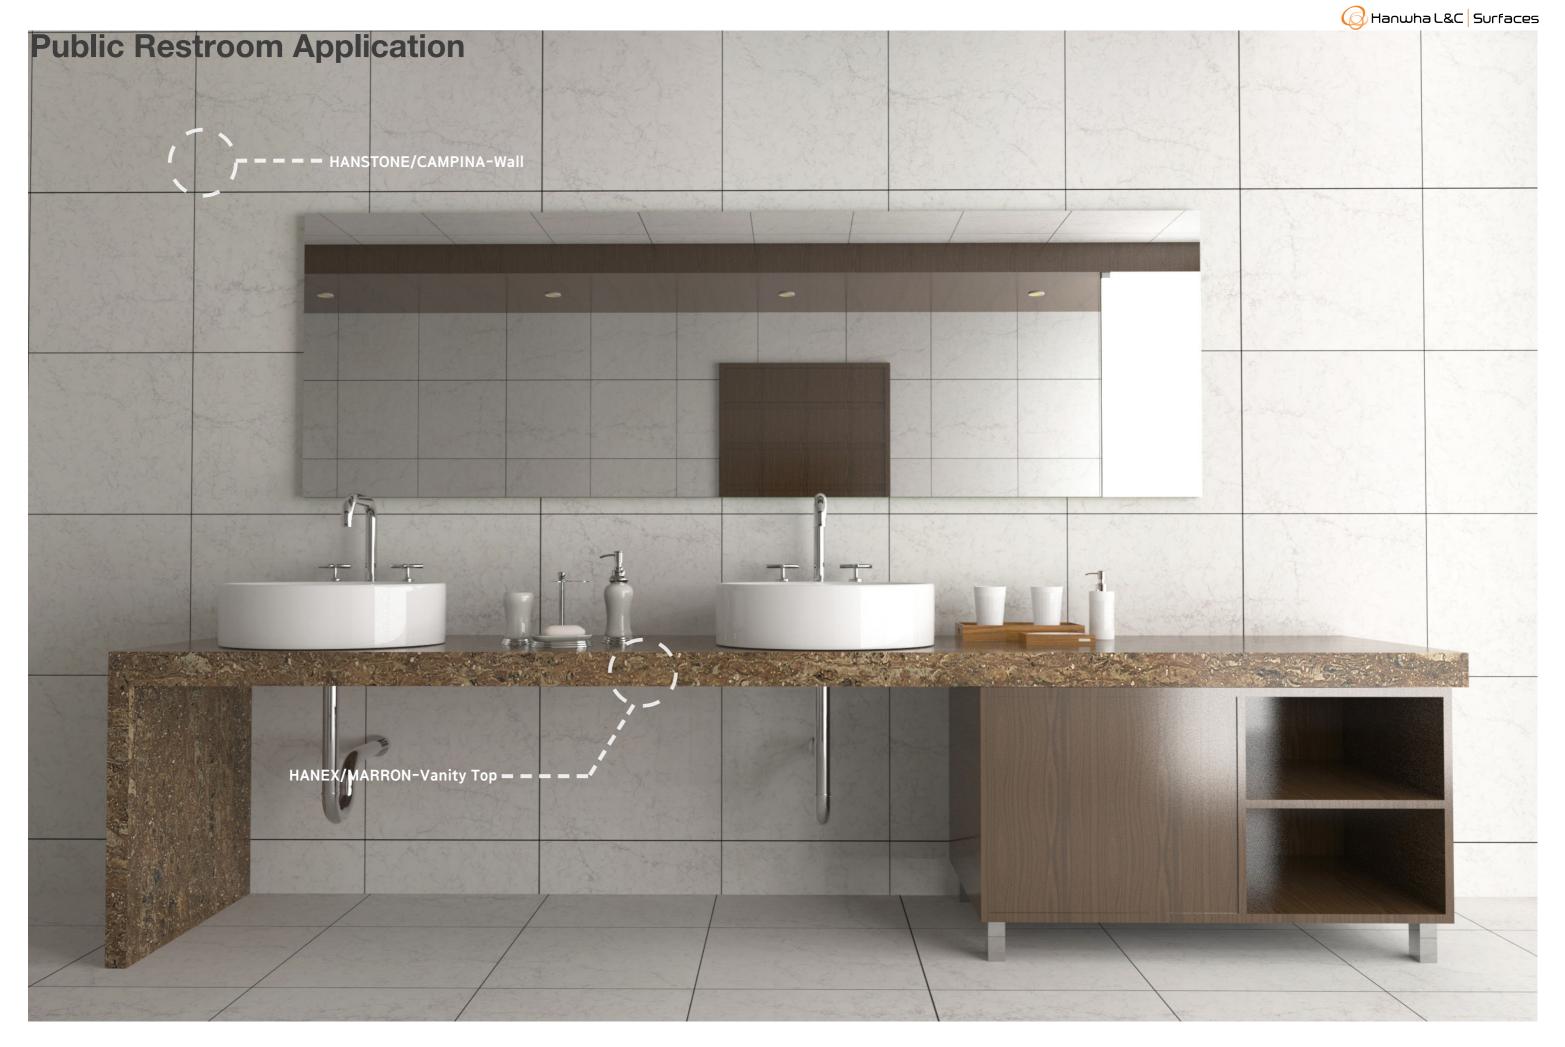

# Bathroom Application Apartment 59 m<sup>2</sup>

Highly Skilled Global Total Design Company for Spatial Architecture Hanwha L&C 21

#### Bathroom Application Apartment 84 m<sup>2</sup>

HANSTONE/CAMPINA-Wall

HANSTONE/CAMPINA, METEOR-Wall

HANEX/ARDOSIA-Wall

HANEX/GRENICIO-Wall

Highly Skilled Global Total Design Company for Spatial Architecture 🕢 Hanwha L&C 23