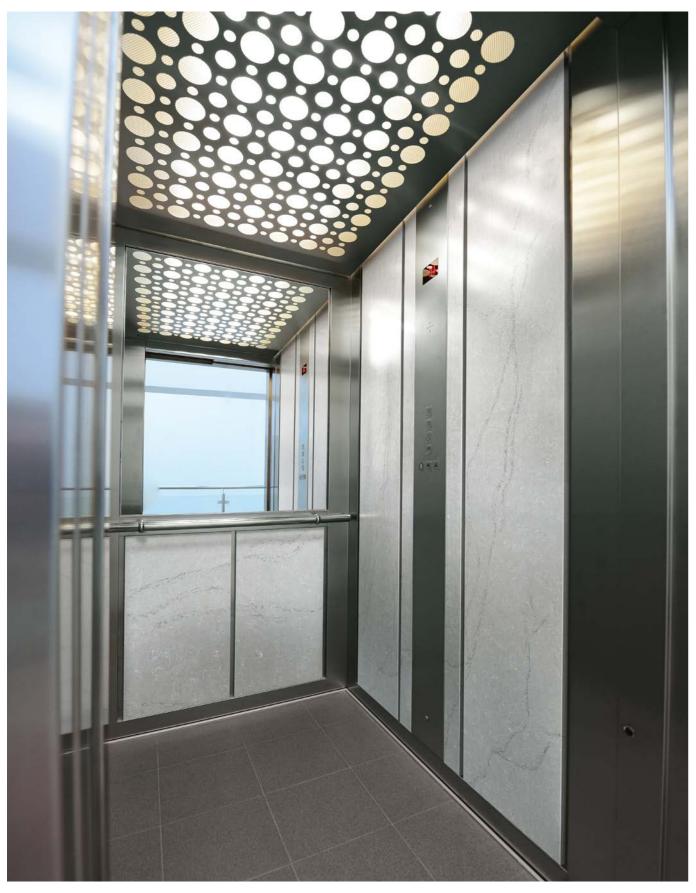

#### HANEX/NEO WHITE-TV Stand

HANEX/ROMANO-Conference Table

HANSTONE/METEOR-Conference Table

HANSTONE/CAMPINA-Elevator Hall

HANSTONE/ARGIL-Reception