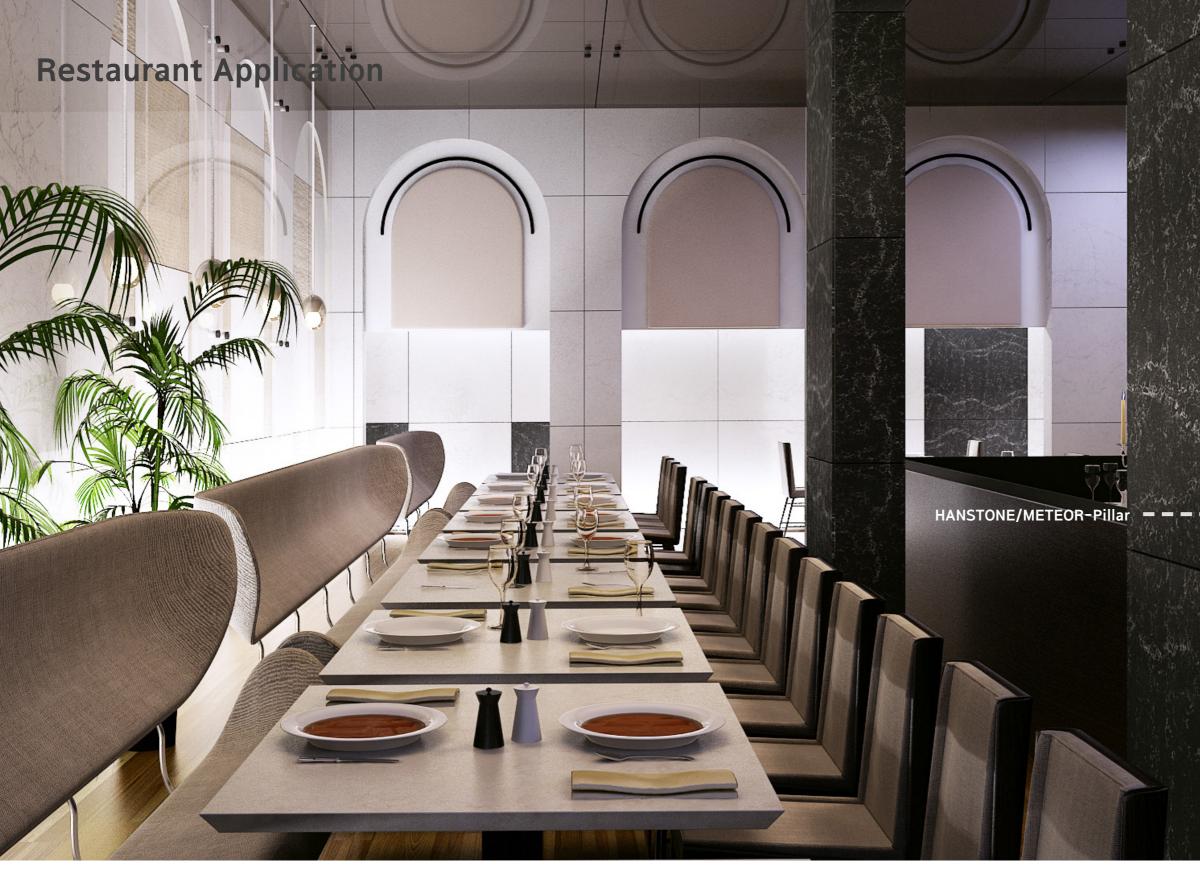

#### **Designd For Restaurant**

With its durability, style and function, Hanstone is an ideal material for restaurant interior design. Its wide range of colors and patterns would enable architects and designers to achieve their design concepts into reality.