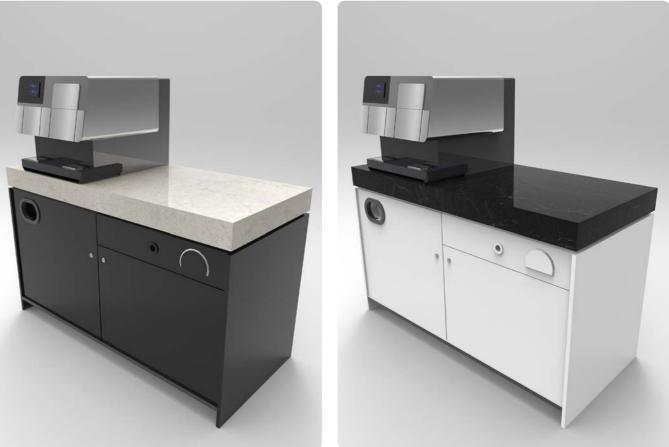

### 

In commercial space, Hanstone and Hanex(Solid Surface)offer architect and designer's versatility in design. Various types, textures and colors of Hanstone and Hanex provide the desired hue, and capture the essence of an interior space.

#### **Designd For Restaurant**

With its durability, style and function, Hanstone is an ideal material for restaurant interior design. Its wide range of colors and patterns would enable architects and designers to achieve their design concepts into reality.