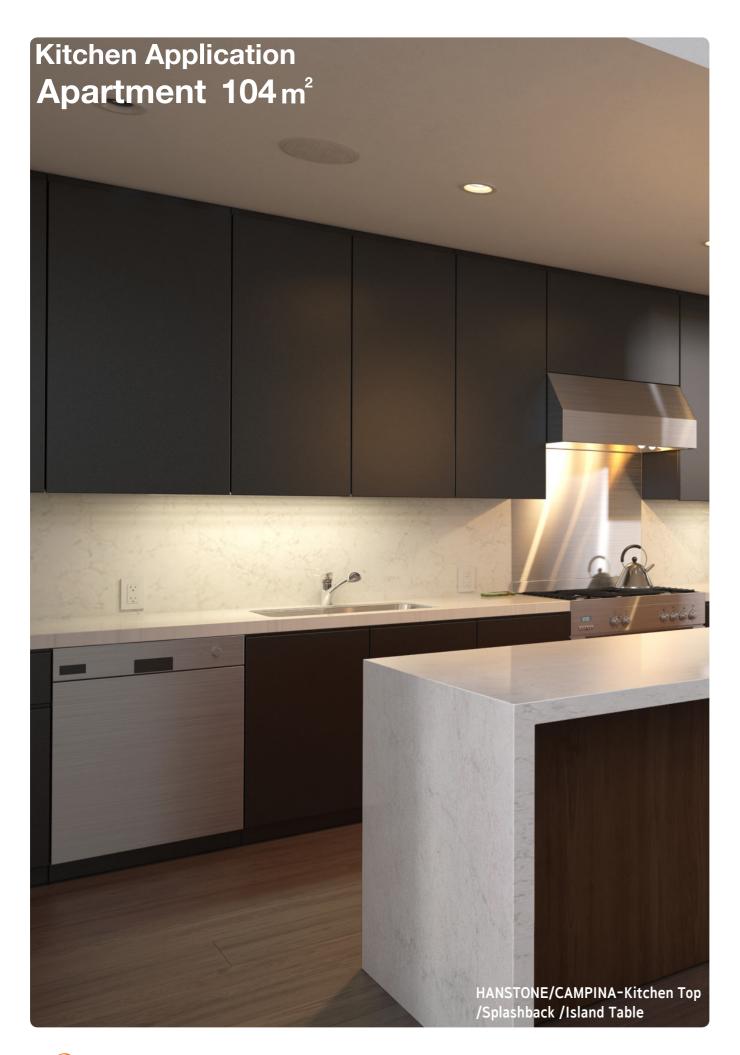

abrication and cut onsite with most standard saws. The wide variety of colors and patterns provide the characteristics that make it the perfect choice: an attractive, affordable, contemporary surface that can be installed in almost any residential or commercial application.

## Hanex Color Collection





HANEX/GRENICIO



HANEX Color Identity



HANEX/SEDIMENTARY



HANEX/SLATE GREY

#### **Kitchen Application Apartment** 59m<sup>2</sup>



HANEX/GRENICIO-Kitchen Top/Splashback

#### **Application View**







HANSTONE/CAMPINA

HANSTONE/ARGIL

#### **Application Detail**





HANSTONE/SLATE GREY

HANSTONE/CAMPINA-Kitchen Top/Splashback



#### **Kitchen Application Apartment** 84 m<sup>2</sup>



HANSTONE/KINDRED NUVO-Kitchen Top/Splashback





HANSTONE/METEOR-Kitchen Top/Splashback









HANSTONE/CONCORD-Kitchen Counter Top/Splashback



HANSTONE/CAMPINA-Kitchen Top/Splashback/Island Table



#### **Kitchen Application System Kitchen**









HANSTONE/CAMPINA-Kitchen Top/Splashback/Island Table

HANSTONE/CAMPINA-Island Table

#### **Kitchen Furniture Application**









Highly Skilled Global Total Design Company for Spatial Architecture Hanwha L&C 17



#### **Kitchen Application**









# Bathroom Application Apartment 59 m<sup>2</sup>







Highly Skilled Global Total Design Company for Spatial Architecture Hanwha L&C 21



#### Bathroom Application Apartment 84 m<sup>2</sup>



HANSTONE/CAMPINA-Wall



HANSTONE/CAMPINA, METEOR-Wall







HANEX/ARDOSIA-Wall

HANEX/GRENICIO-Wall

Highly Skilled Global Total Design Company for Spatial Architecture 🕢 Hanwha