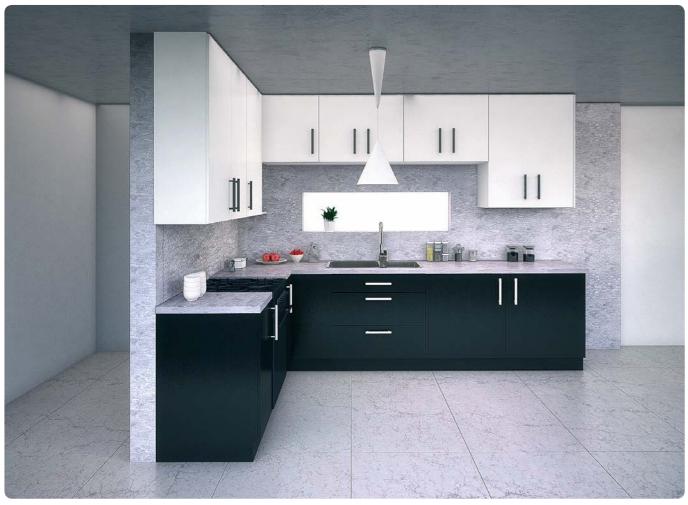

#### **Kitchen Application Apartment** 84 m<sup>2</sup>

HANSTONE/KINDRED NUVO-Kitchen Top/Splashback

HANSTONE/METEOR-Kitchen Top/Splashback

HANSTONE/CONCORD-Kitchen Counter Top/Splashback

HANSTONE/CAMPINA-Kitchen Top/Splashback/Island Table