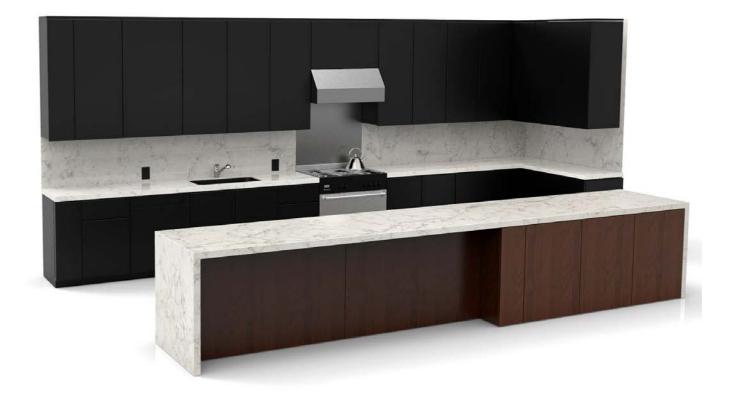

#### **Kitchen Application Apartment** 84 m<sup>2</sup>

HANSTONE/KINDRED NUVO-Kitchen Top/Splashback

HANSTONE/METEOR-Kitchen Top/Splashback

HANSTONE/CONCORD-Kitchen Counter Top/Splashback

HANSTONE/CAMPINA-Kitchen Top/Splashback/Island Table