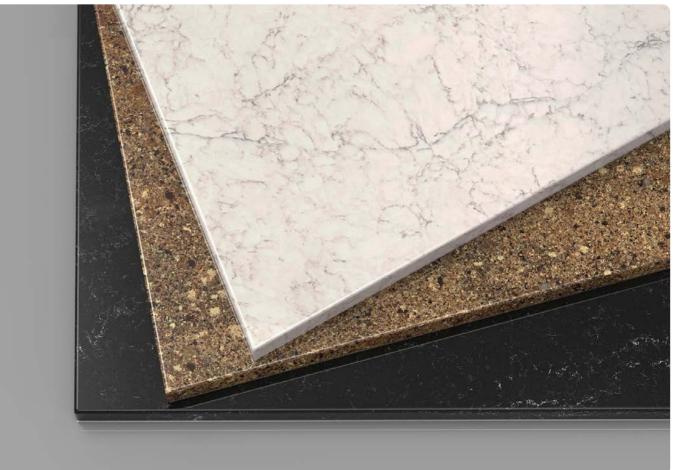

| IR |  |
|----|--|
|    |  |
|    |  |
|    |  |
| ES |  |
|    |  |
| IG |  |
| )  |  |
|    |  |
|    |  |

Hanstone Engineered Stone is composed of natural quartz, one of the nature's hardest materials with high-quality polymer resin and pigment to produce a durable yet luxurious stone surface.

HANSTONE/METEOR

HANSTONE Color Identity

HANSTONE/ARGIL

HANSTONE/CAMPINA

Hanex Solid Surface is easy to work with. It can be bent and shaped during fabrication and cut onsite with most standard saws. The wide variety of colors and patterns provide the characteristics that make it the perfect choice: an attractive, affordable, contemporary surface that can be installed in almost any residential or commercial application.