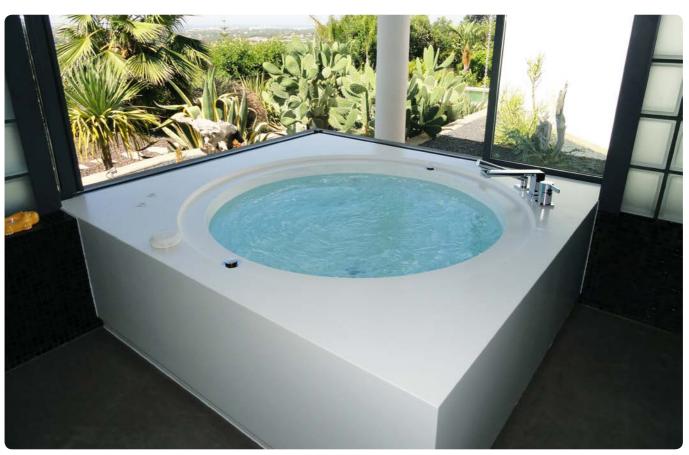

#### Bathroom Application Apartment 84 m<sup>2</sup>

HANSTONE/CAMPINA-Wall

HANSTONE/CAMPINA, METEOR-Wall

HANEX/ARDOSIA-Wall

HANEX/GRENICIO-Wall

Highly Skilled Global Total Design Company for Spatial Architecture 🕢 Hanwha L&C 23