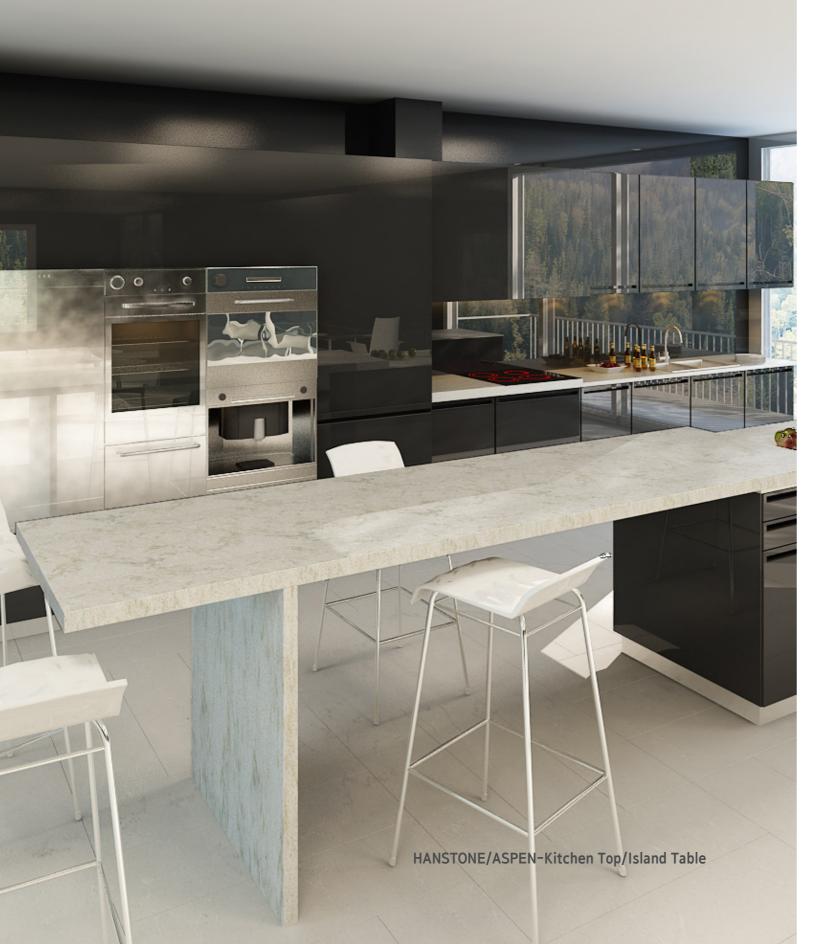

#### **Kitchen Application System Kitchen**

HANSTONE/CAMPINA-Kitchen Top/Splashback/Island Table

HANSTONE/CAMPINA-Island Table