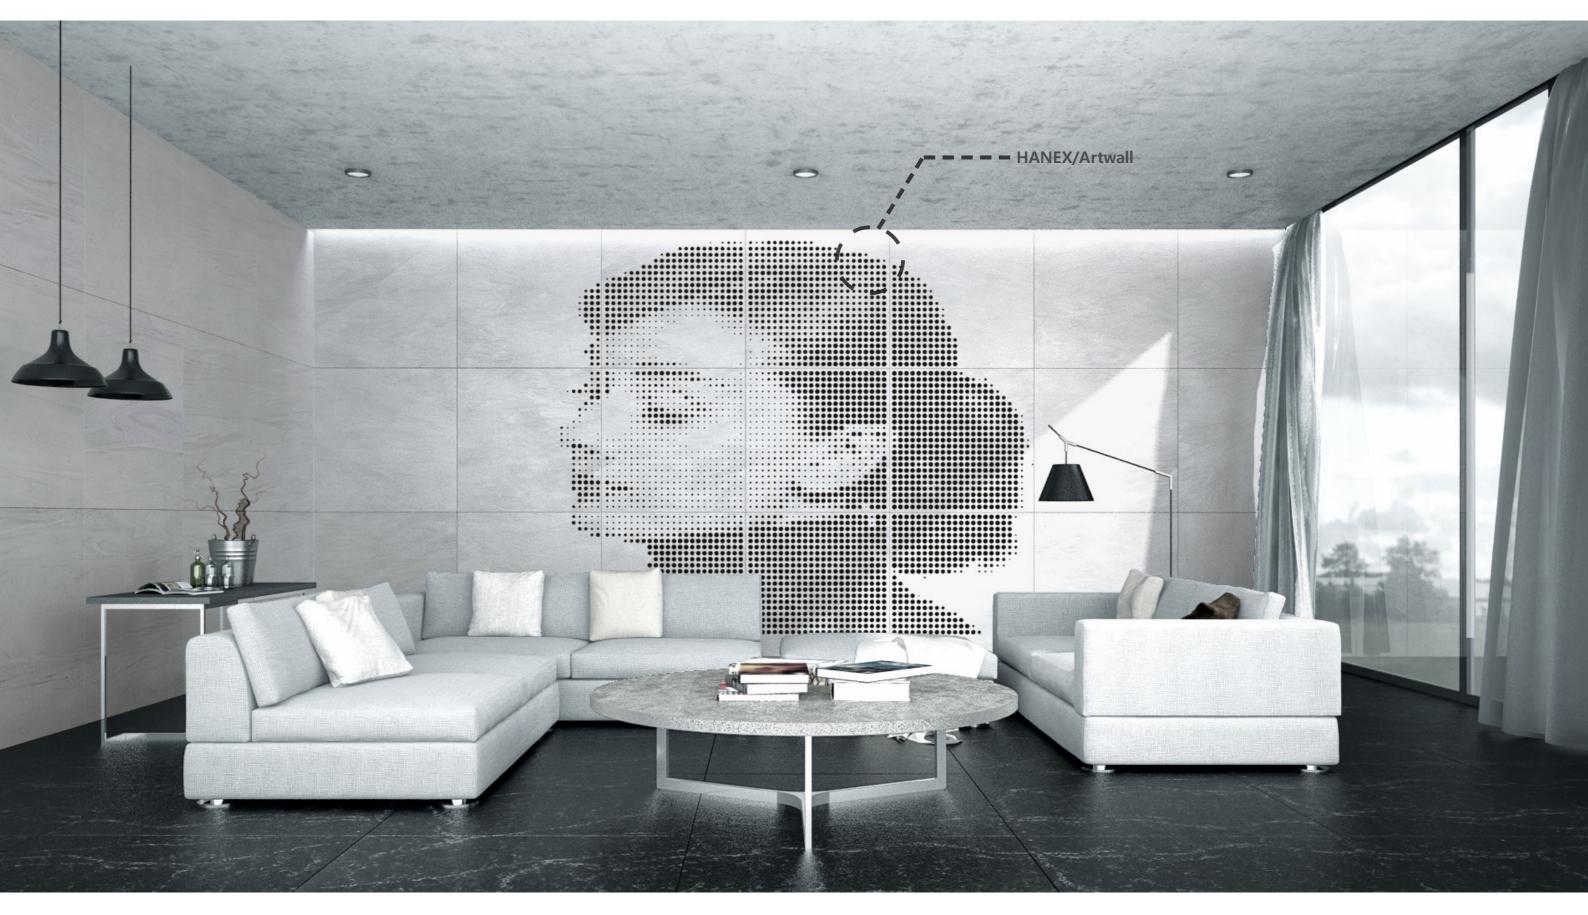

# LivingRoom Application Apartment 59m<sup>2</sup>

HANSTONE/KINDRED NUVO-Artwall

HANSTONE/METEOR-Artwall VIEW

HANSTONE/CAMPINA-Wall

HANSTONE/ARETE-Artwall VIEW

## Artwall Application

---- HANSTONE/METEOR-Stairs

- HANSTONE/CAMPINA-Artwall

The quality of HANSTONE/HANEX is soon expressed by design and function. A kitchen space for our dailiy life, A living room for enjoying your own relaxation, A bathroom for whole family spruces up, An office for making our dream comes true. Not only for architecture, interior as well as these living areas but also HANSTONE/HANEX exists in every place where we live and lead our life.