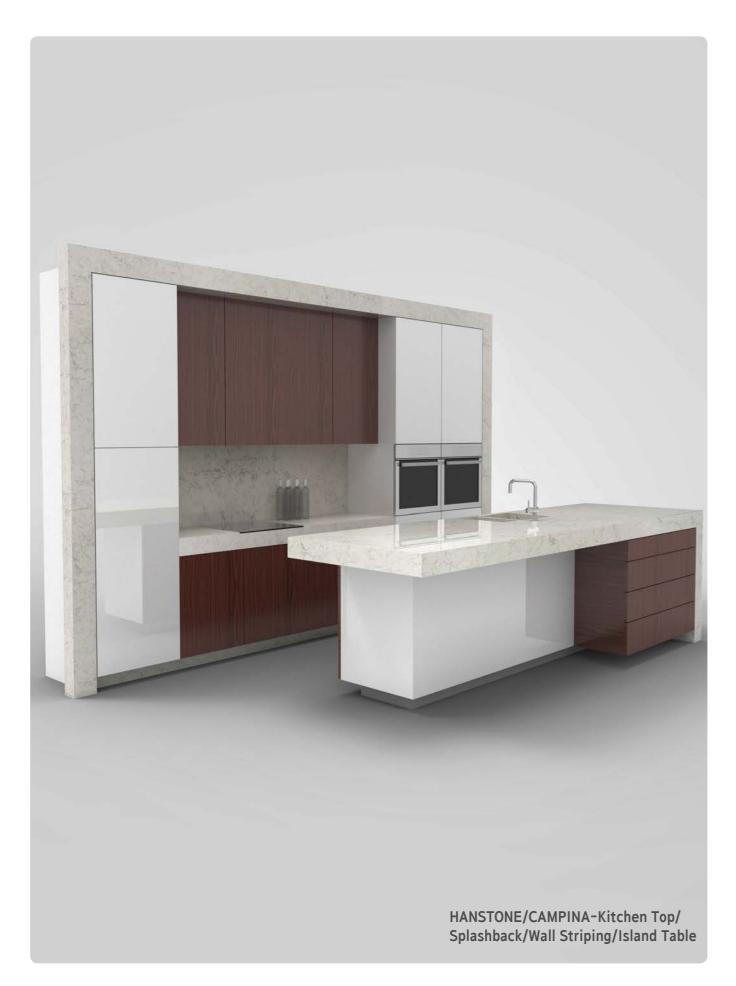

#### **Kitchen Application Apartment** 84 m<sup>2</sup>

HANSTONE/KINDRED NUVO-Kitchen Top/Splashback

HANSTONE/METEOR-Kitchen Top/Splashback

HANSTONE/CONCORD-Kitchen Counter Top/Splashback

HANSTONE/CAMPINA-Kitchen Top/Splashback/Island Table