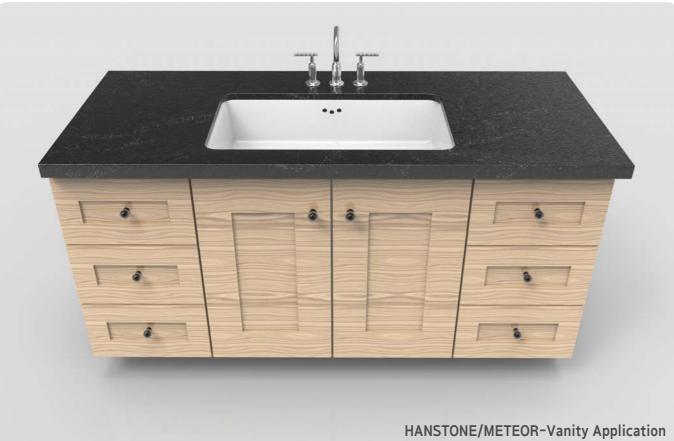

HANSTONE/METEOR

HANSTONE Color Identity

HANSTONE/ARGIL

HANSTONE/CAMPINA

Hanex Solid Surface is easy to work with. It can be bent and shaped during fabrication and cut onsite with most standard saws. The wide variety of colors and patterns provide the characteristics that make it the perfect choice: an attractive, affordable, contemporary surface that can be installed in almost any residential or commercial application.