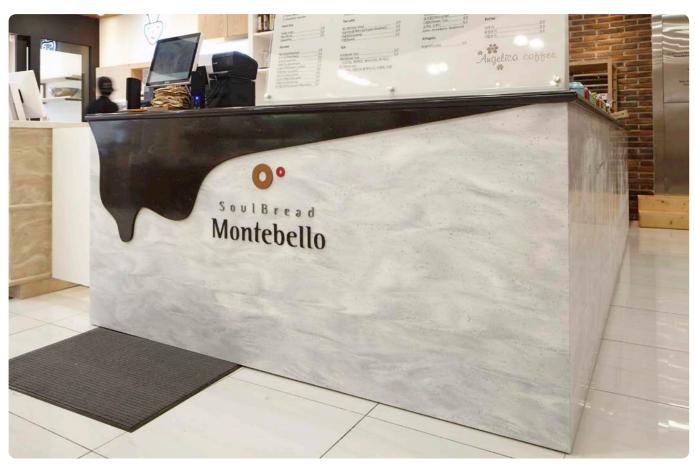

#### **Designd For Restaurant**

With its durability, style and function, Hanstone is an ideal material for restaurant interior design. Its wide range of colors and patterns would enable architects and designers to achieve their design concepts into reality.