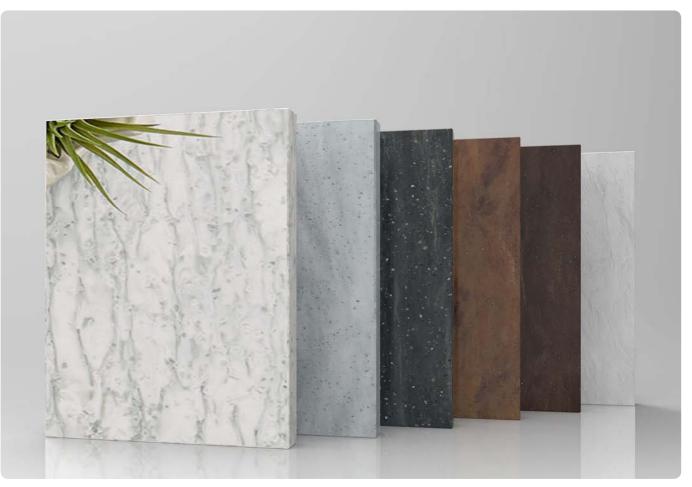

HANSTONE/METEOR

HANSTONE Color Identity

HANSTONE/ARGIL

HANSTONE/CAMPINA

Hanex Solid Surface is easy to work with. It can be bent and shaped during fabrication and cut onsite with most standard saws. The wide variety of colors and patterns provide the characteristics that make it the perfect choice: an attractive, affordable, contemporary surface that can be installed in almost any residential or commercial application.

## Hanex Color Collection

HANEX/GRENICIO

HANEX Color Identity

HANEX/SEDIMENTARY

HANEX/SLATE GREY