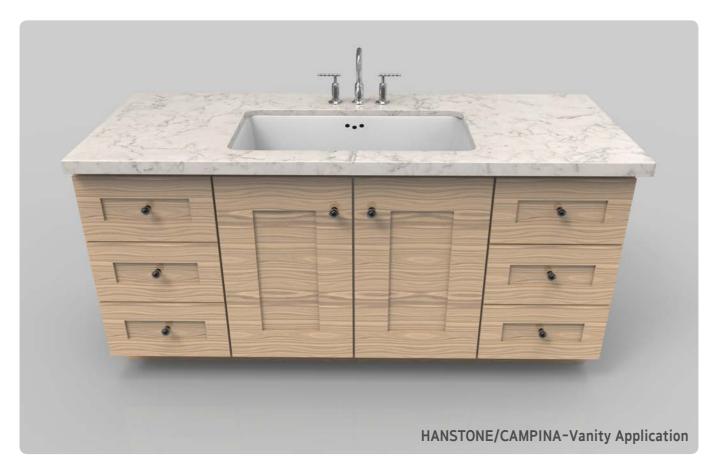

HANSTONE/METEOR

HANSTONE Color Identity

HANSTONE/ARGIL

HANSTONE/CAMPINA

Hanex Solid Surface is easy to work with. It can be bent and shaped during fabrication and cut onsite with most standard saws. The wide variety of colors and patterns provide the characteristics that make it the perfect choice: an attractive, affordable, contemporary surface that can be installed in almost any residential or commercial application.