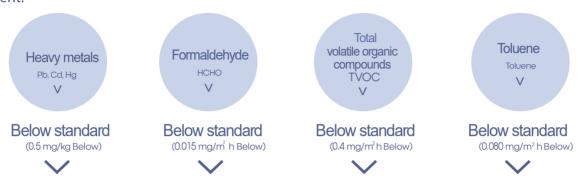

#### Eco-friendly material certification

- Heavy metals (lead, cadmium, mercury) and formaldehyde (HCHO) emissions, which are harmful to the human body and known to be the major cause of sick house syndrome, meet the criteria of official agency.
- Minimizes the emission of total volatile organic compounds (TVOC, toluene) that are harmful to the envi-