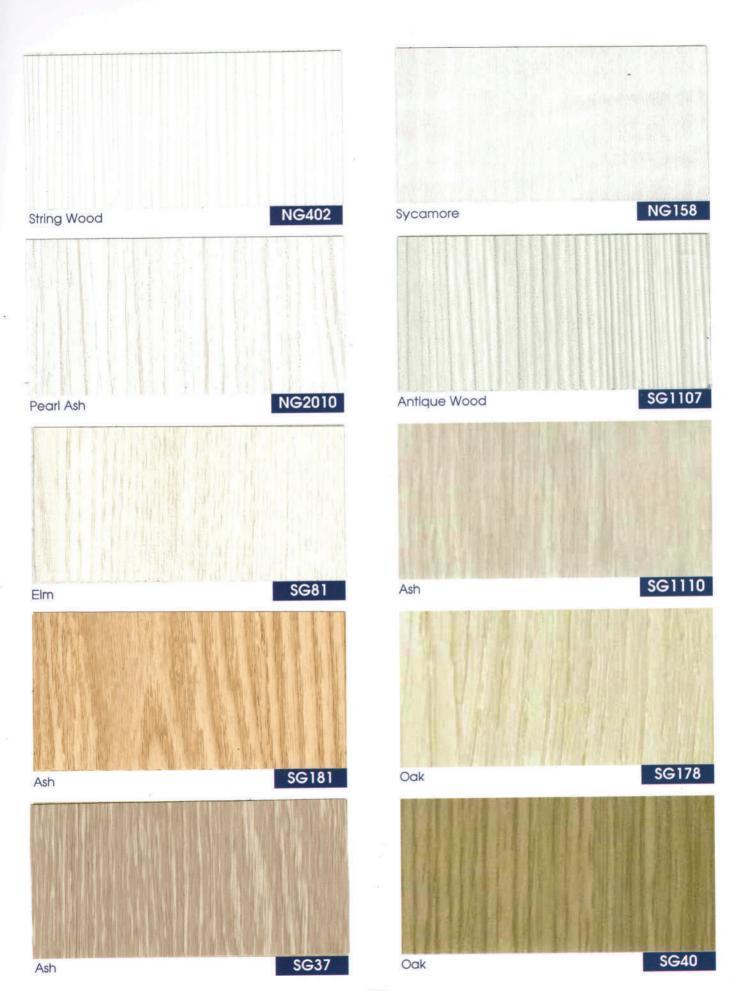

: Kitchen cabinet, wall, desk, table, bed frame

 Door and frame : Doors, windows, gates

 Decorative furniture : Family, office, school space ... Electronic machine : Refrigerator, washmachine,

Commerce/shop : Shelves, counters, product displays,...



### **SOFT MATT**

SOFT MATT is a surface special coating that allows smooth texture and luxurious matte finish. It is a premium product that minimizes scratches and maximizes the comfort of a single color through painting techniques.



### **MULTI PRINTING WOOD**

The pattern is different according to the viewing angle, and you can feel the texture of the deep veneer. The special printing method is a high quality premium product that adds three dimensional feeling.



Vintage Oak

ZG5022

Oak

ZG5010

# **MULTI PRINTING WOOD**











### **PEARL WOOD**



## **PAINTED WOOD**



# PEARL WOOD/LEATHER



# LEATHER/FABRIC



### **MARBLE**



# STONE WALL



## CONCRETE —



# **METALLIC**



### SOLID



18

### INTERIOR FILM —

### NEWCOLOR





# SOIF

ECO-FRIENDLY SOIF interior film is an environment-friendly surface finish that has passed various tests. We are always doing our best for the health and safety of our customers as well as expressing natural and diverse designs.

#### Eco-friendly material certification

- Heavy metals (lead, cadmium, mercury) and formaldehyde (HCHO) emissions, which are harmful to the human body and known to be the major cause of sick house syndrome, meet the criteria of official agency.
- Minimizes the emission of total volatile organic compounds (TVOC, toluene) that are harmful to the