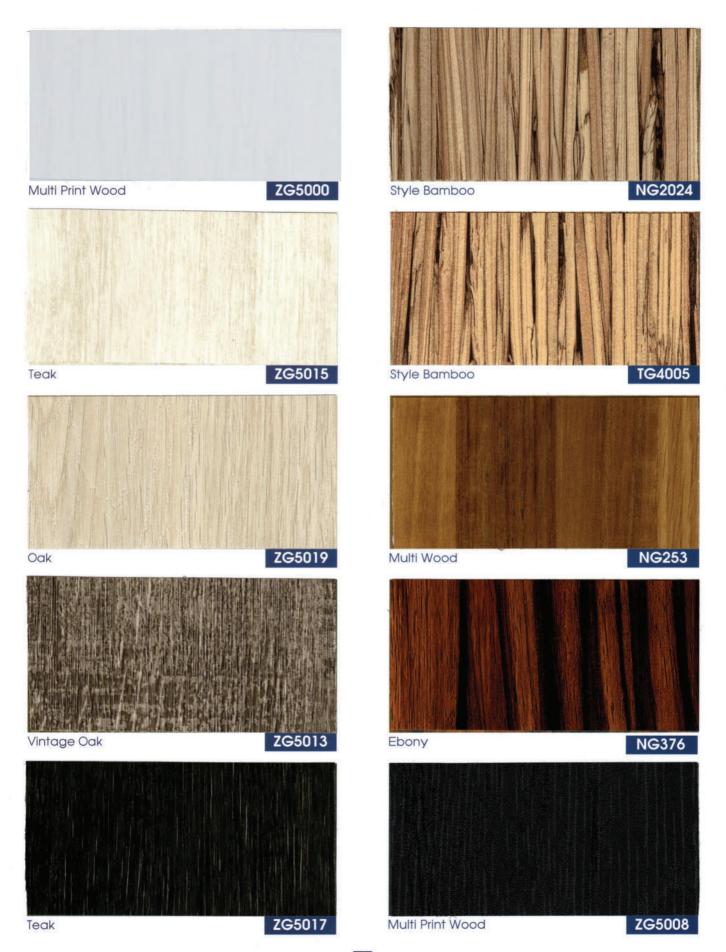

### **MULTI PRINTING WOOD**

The pattern is different according to the viewing angle, and you can feel the texture of the deep veneer. The special printing method is a high quality premium product that adds three dimensional feeling.

# **MULTI PRINTING WOOD**