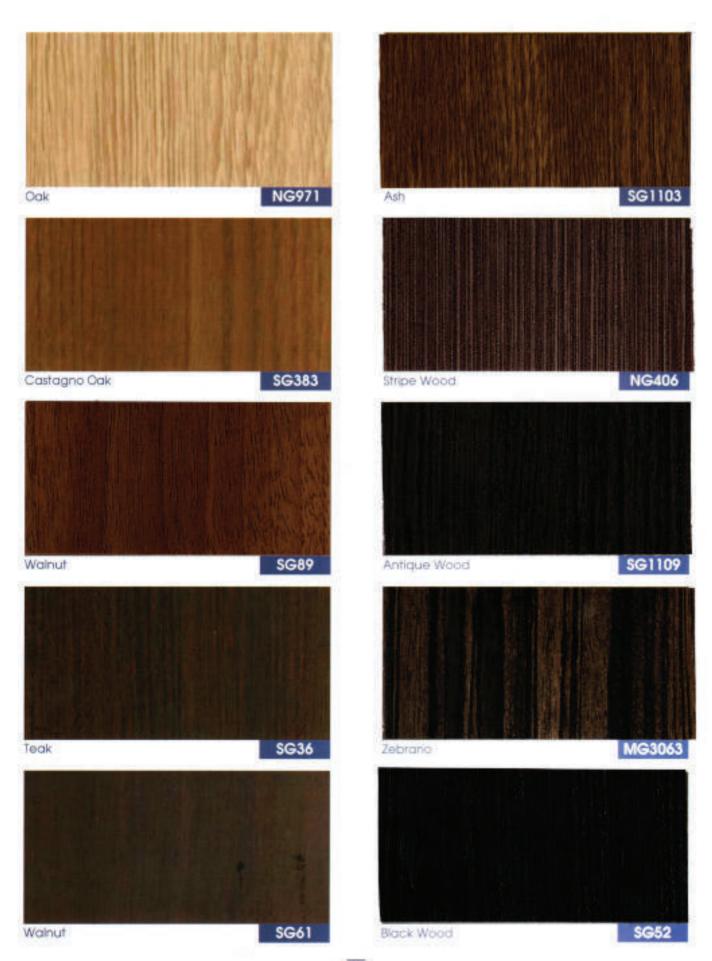

### **MULTI PRINTING WOOD**

The pattern is different according to the viewing angle, and you can feel the texture of the deep veneer. The special printing method is a high quality premium product that adds three dimensional feeling.

Vintage Oak

ZG5022

Oak

ZG5010