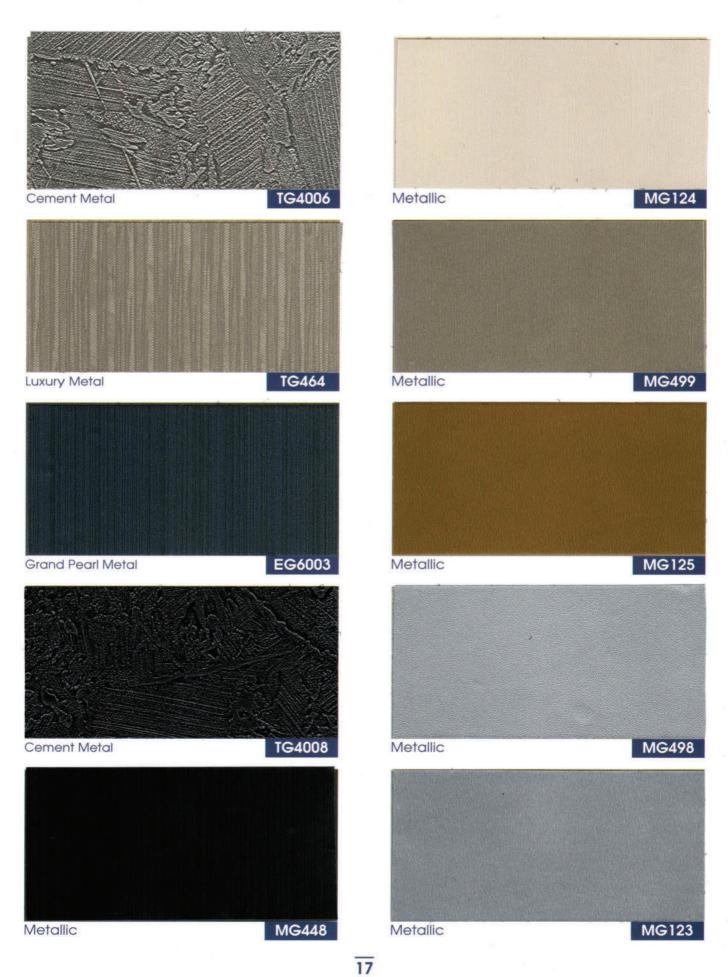

machine : Refrigerator, washmachine,

Commerce/shop : Shelves, counters, product displays,...



### **SOFT MATT**

SOFT MATT is a surface special coating that allows smooth texture and luxurious matte finish. It is a premium product that minimizes scratches and maximizes the comfort of a single color through painting techniques.



### **MULTI PRINTING WOOD**

The pattern is different according to the viewing angle, and you can feel the texture of the deep veneer. The special printing method is a high quality premium product that adds three dimensional feeling.



Vintage Oak

ZG5022

Oak

ZG5010

# **MULTI PRINTING WOOD**











### **PEARL WOOD**



## **PAINTED WOOD**



# PEARL WOOD/LEATHER



# LEATHER/FABRIC



### **MARBLE**



# STONE WALL



## CONCRETE —



# **METALLIC**



### SOLID



18

### INTERIOR FILM —

### NEWCOLOR





# SOIF

ECO-FRIENDLY SOIF interior film is an environment-friendly surface finish that has passed various tests. We are always doing our best for the health and safety of our customers as well as expressing natural and diverse designs.

#### Eco-friendly material certification

- Heavy metals (lead, cadmium, mercury) and formaldehyde (HCHO) emissions, which are harmful to the human body and known to be the major cause of sick house syndrome, meet the criteria of official agency.
- Minimizes the emission of total volatile organic compounds (TVOC, toluene) that are harmful to the envi-



#### Use environmentally friendly plasticizer

"It is safe to use environment-friendly plasticizer without using harmful phthalate raw materials.