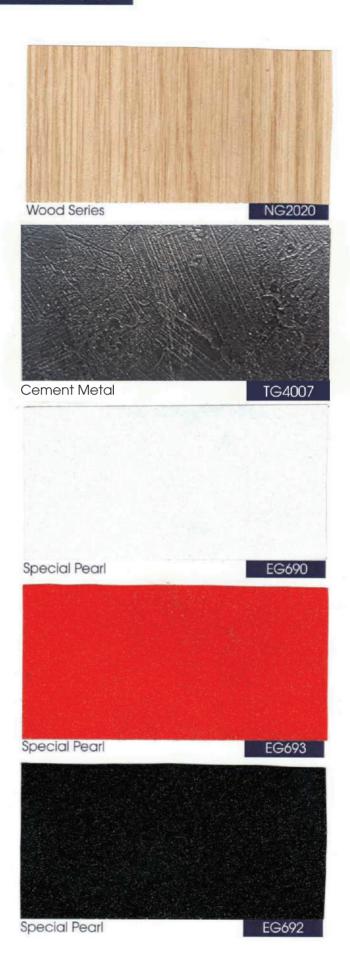

helves, counters, product displays,...



### **SOFT MATT**

SOFT MATT is a surface special coating that allows smooth texture and luxurious matte finish. It is a premium product that minimizes scratches and maximizes the comfort of a single color through painting techniques.



### **MULTI PRINTING WOOD**

The pattern is different according to the viewing angle, and you can feel the texture of the deep veneer. The special printing method is a high quality premium product that adds three dimensional feeling.



Vintage Oak

ZG5022

Oak

ZG5010

# **MULTI PRINTING WOOD**











### **PEARL WOOD**



## **PAINTED WOOD**



# PEARL WOOD/LEATHER



# LEATHER/FABRIC



### **MARBLE**



# STONE WALL



## CONCRETE —



# **METALLIC**



### SOLID



18

### INTERIOR FILM —

### NEWCOLOR





# SOIF

ECO-FRIENDLY SOIF interior film is an environment-friendly surface finish that has passed various tests. We are always doing our best for the health and safety of our customers as well as expressing natural and diverse designs.

#### Eco-friendly material certification

- Heavy metals (lead, cadmium, mercury) and formaldehyde (HCHO) emissions, which are harmful to the human body and known to be the major cause of sick house syndrome, meet the criteria of official agency.
- Minimizes the emission of total volatile organic compounds (TVOC, toluene) that are harmful to the envi-



#### Use environmentally friendly plasticizer

"It is safe to use environment-friendly plasticizer without using harmful phthalate raw materials.



#### Excellent fiame retardancy & Safety

It is a produ