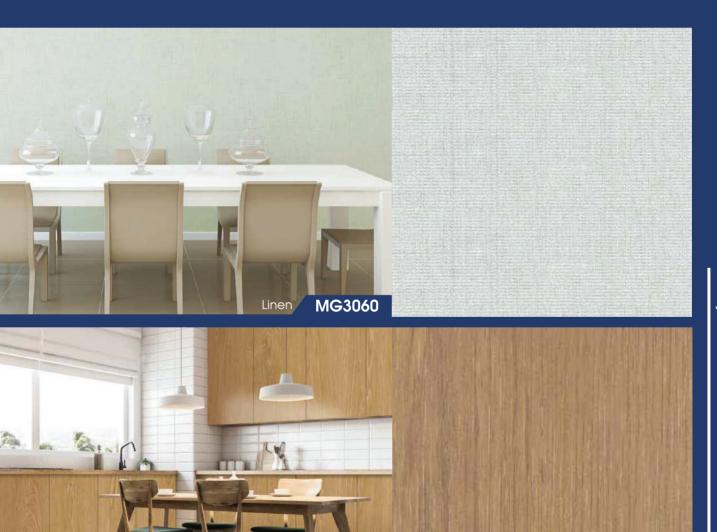

### **SOFT MATT**

SOFT MATT is a surface special coating that allows smooth texture and luxurious matte finish. It is a premium product that minimizes scratches and maximizes the comfort of a single color through painting techniques.

### **MULTI PRINTING WOOD**

The pattern is different according to the viewing angle, and you can feel the texture of the deep veneer. The special printing method is a high quality premium product that adds three dimensional feeling.

Vintage Oak

ZG5022

Oak

ZG5010