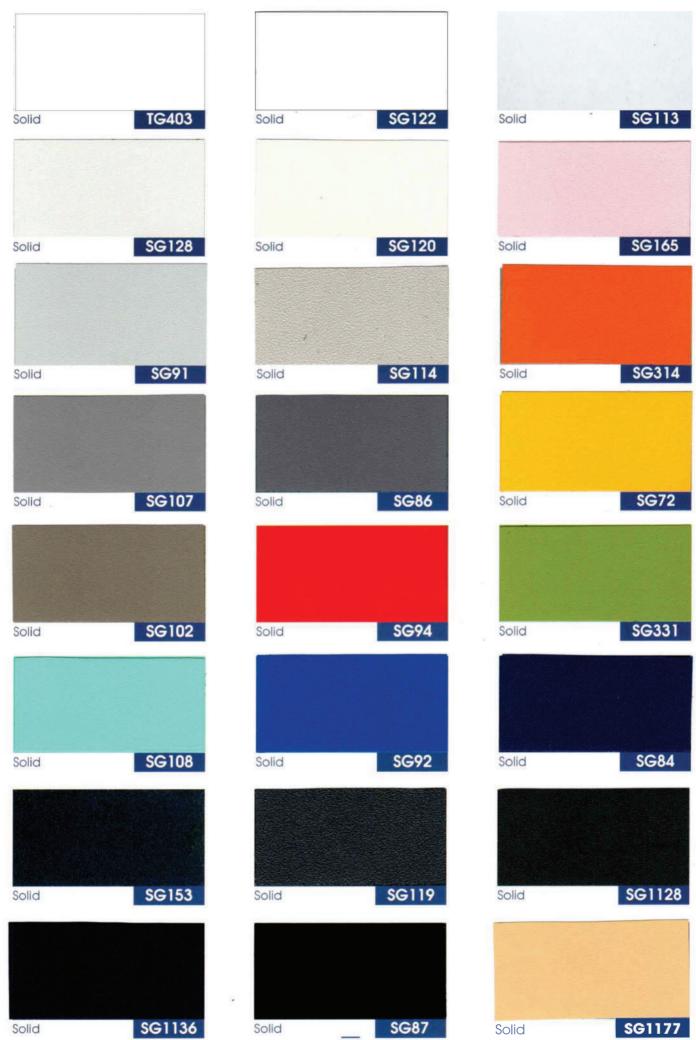

frigerator, washmachine,

Commerce/shop : Shelves, counters, product displays,...



### **SOFT MATT**

SOFT MATT is a surface special coating that allows smooth texture and luxurious matte finish. It is a premium product that minimizes scratches and maximizes the comfort of a single color through painting techniques.



### **MULTI PRINTING WOOD**

The pattern is different according to the viewing angle, and you can feel the texture of the deep veneer. The special printing method is a high quality premium product that adds three dimensional feeling.



Vintage Oak

ZG5022

Oak

ZG5010

# **MULTI PRINTING WOOD**











### **PEARL WOOD**



## **PAINTED WOOD**



# PEARL WOOD/LEATHER



# LEATHER/FABRIC



### **MARBLE**



# STONE WALL



## CONCRETE —



# **METALLIC**



### SOLID



18

### INTERIOR FILM —

### NEWCOLOR





# SOIF

ECO-FRIENDLY SOIF interior film is an environment-friendly surface finish that has passed various tests. We are always doing our best for the health and safety of our customers as well as expressing natural and diverse designs.

#### Eco-friendly material certification

- Heavy metals (lead, cadmium, mercury) and formaldehyde (HCHO) emissions, which are harmful to the human body and known to be the major cause of sick house syndrome, meet the criteria of official agency.
- Minimizes the emission of total volatile organic compounds (TVOC, toluene) that are harmful to the envi-



#### Use environmentally friendly plasticizer

"It is safe to use environment-friendly plasticizer without using harmful phthalate raw materials.



#### Excelle