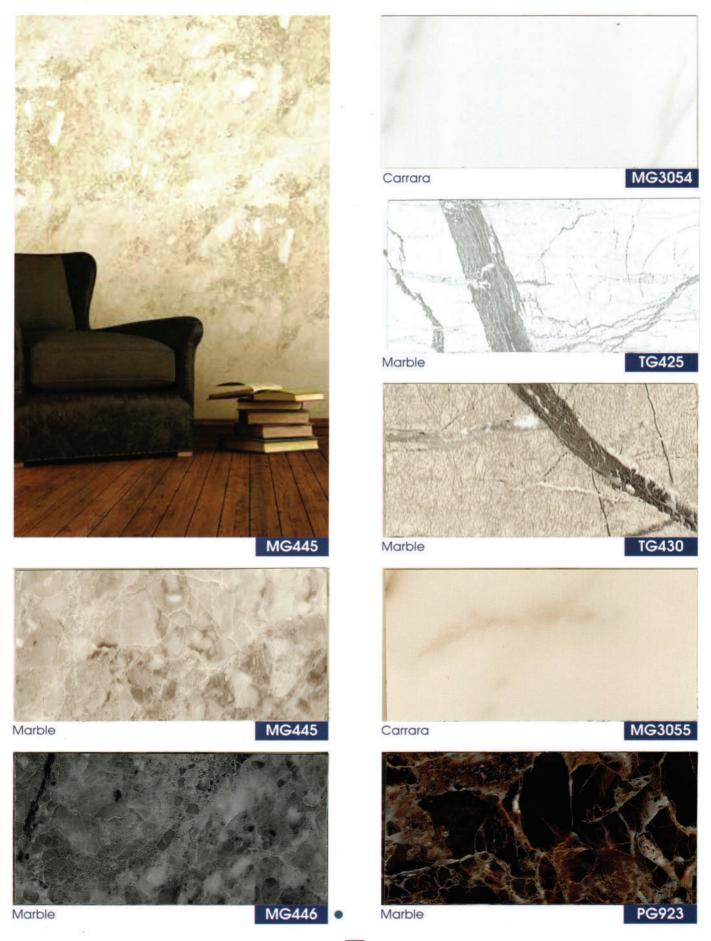

iture : Family, office, school space ... Electronic machine : Refrigerator, washmachine,

Commerce/shop : Shelves, counters, product displays,...



### **SOFT MATT**

SOFT MATT is a surface special coating that allows smooth texture and luxurious matte finish. It is a premium product that minimizes scratches and maximizes the comfort of a single color through painting techniques.



### **MULTI PRINTING WOOD**

The pattern is different according to the viewing angle, and you can feel the texture of the deep veneer. The special printing method is a high quality premium product that adds three dimensional feeling.



Vintage Oak

ZG5022

Oak

ZG5010

# **MULTI PRINTING WOOD**











### **PEARL WOOD**



## **PAINTED WOOD**



# PEARL WOOD/LEATHER



# LEATHER/FABRIC



### **MARBLE**



# STONE WALL



## CONCRETE —



# **METALLIC**



### SOLID



18

### INTERIOR FILM —

### NEWCOLOR





# SOIF

ECO-FRIENDLY SOIF interior film is an environment-friendly surface finish that has passed various tests. We are always doing our best for the health and safety of our customers as well as expressing natural and diverse designs.

#### Eco-friendly material certification

- Heavy metals (lead, cadmium, mercury) and formaldehyde (HCHO) emissions, which are harmful to the human body and known to be the major cause of sick house syndrome, meet the criteria of official agency.
- Minimizes the emission of total volatile organic compounds (TVOC, toluene) that are harmful to the envi-



#### Use environmentally friendly plasticizer

"It is safe to use environment-friendly plasticize