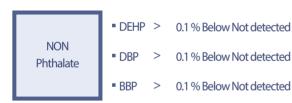

#### Use environmentally friendly plasticizer

"It is safe to use environment-friendly plasticizer without using harmful phthalate raw materials.