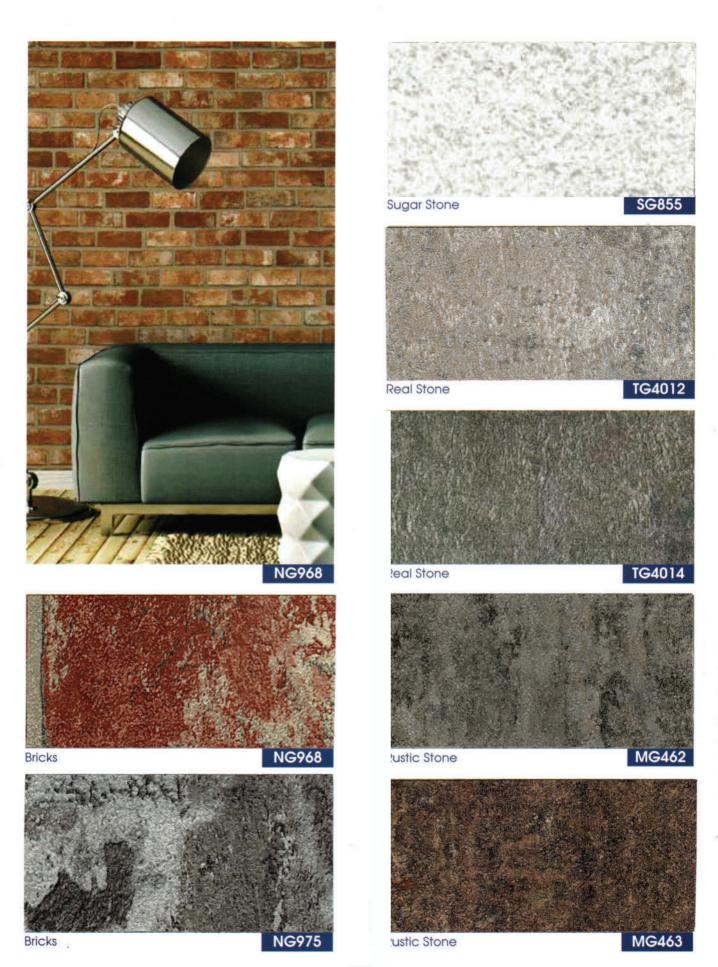

office, school space ... Electronic machine : Refrigerator, washmachine,

Commerce/shop : Shelves, counters, product displays,...



### **SOFT MATT**

SOFT MATT is a surface special coating that allows smooth texture and luxurious matte finish. It is a premium product that minimizes scratches and maximizes the comfort of a single color through painting techniques.



### **MULTI PRINTING WOOD**

The pattern is different according to the viewing angle, and you can feel the texture of the deep veneer. The special printing method is a high quality premium product that adds three dimensional feeling.



Vintage Oak

ZG5022

Oak

ZG5010

# **MULTI PRINTING WOOD**











### **PEARL WOOD**



## **PAINTED WOOD**



# PEARL WOOD/LEATHER



# LEATHER/FABRIC



### **MARBLE**



# STONE WALL



## CONCRETE —



# **METALLIC**



### SOLID



18

### INTERIOR FILM —

### NEWCOLOR





# SOIF

ECO-FRIENDLY SOIF interior film is an environment-friendly surface finish that has passed various tests. We are always doing our best for the health and safety of our customers as well as expressing natural and diverse designs.

#### Eco-friendly material certification

- Heavy metals (lead, cadmium, mercury) and formaldehyde (HCHO) emissions, which are harmful to the human body and known to be the major cause of sick house syndrome, meet the criteria of official agency.
- Minimizes the emission of total volatile organic compounds (TVOC, toluene) that are harmful to the envi-



#### Use environmentally friendly plasticizer

"It is safe to use environment-friendly plasticizer without using